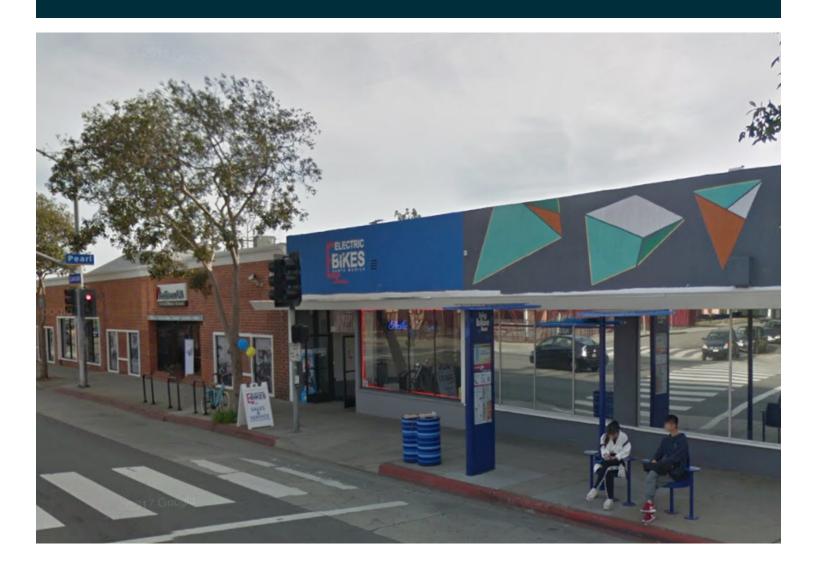

### 2300 LINCOLN BLVD. SANTA MONICA, CA 90405

Retail: 2,000 SF

#### **FANTASTIC WESTSIDE RETAIL LOCATION**

- Comes with 2 parking spaces in the rear plus plenty of street parking
- Public lot with 30 parking spaces one block away
- Centrally located for Westside clientele
- Very strong demographics