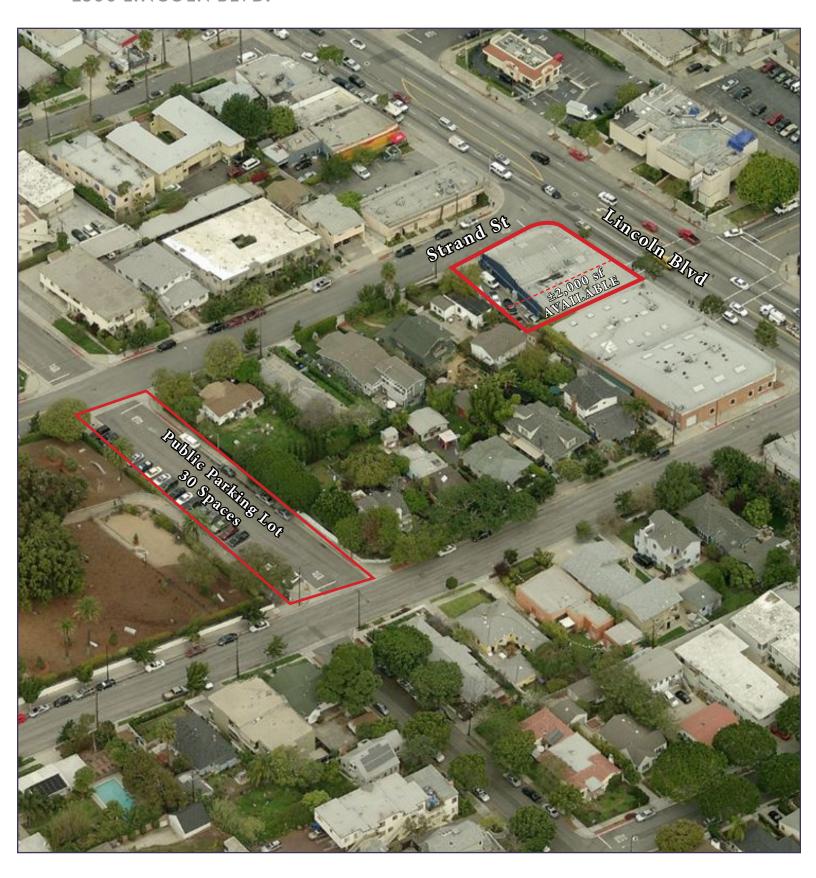

#### **FANTASTIC WESTSIDE RETAIL LOCATION**

- Comes with 2 parking spaces in the rear plus plenty of street parking
- Public lot with 30 parking spaces one block away
- Centrally located for Westside clientele
- Very strong demographics

# Location 2300 LINCOLN BLVD.

JEFF GRAY LIC 01386816 | 310.275.3213 jeff.gray@conroycommercial.com