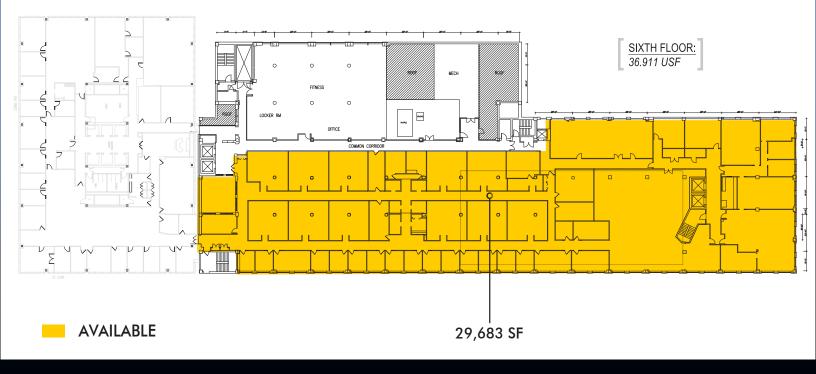

## **PROPERTY HIGHLIGHTS:**

- 29,683 SF TOP FLOOR OFFICE SPACE AVAILABLE
  1,800 SF & 3,000 SF 1ST FLOOR RETAIL SPACES AVAILABLE
- Premier location in the heart of Cleveland's Financial District (corner of E. 9th St. and St. Clair Ave.)
- Within walking distance to the Westin Hotel, Drury Hotel (brand new), Hilton Cleveland Downtown (brand new), Urban Farmer's Steakhouse, YMCA (brand new), Cleveland Public Library, Chase Bank and the Huntington Convention Center of Cleveland
- Six-story building featuring office, retail and parking garage with 426 parking spaces or 730 spaces (including valet)
  - Floor 1: 20,000 SF retail and 23,000 SF parking
  - Floors 2-5: 44,525 SF parking
  - Floor 6: On-site fitness center (Vedas Fitness) and approximately 29,683 SF office space