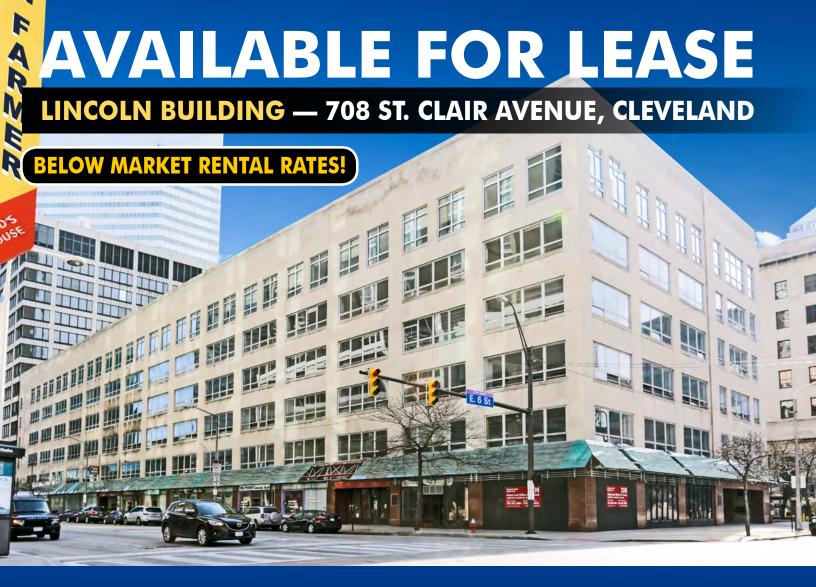

## **PROPERTY HIGHLIGHTS:**

- 29,683 SF TOP FLOOR OFFICE SPACE AVAILABLE
  1,800 SF & 3,000 SF 1ST FLOOR RETAIL SPACES AVAILABLE
- Premier location in the heart of Cleveland's Financial District (corner of E. 9th St. and St. Clair Ave.)
- Within walking distance to the Westin Hotel, Drury Hotel (brand new), Hilton Cleveland Downtown (brand new), Urban Farmer's Steakhouse, YMCA (brand new), Cleveland Public Library, Chase Bank and the Huntington Convention Center of Cleveland
- Six-story building featuring office, retail and parking garage with 426 parking spaces or 730 spaces (including valet)
  - Floor 1: 20,000 SF retail and 23,000 SF parking
  - Floors 2-5: 44,525 SF parking
  - Floor 6: On-site fitness center (Vedas Fitness) and approximately 29,683 SF office space