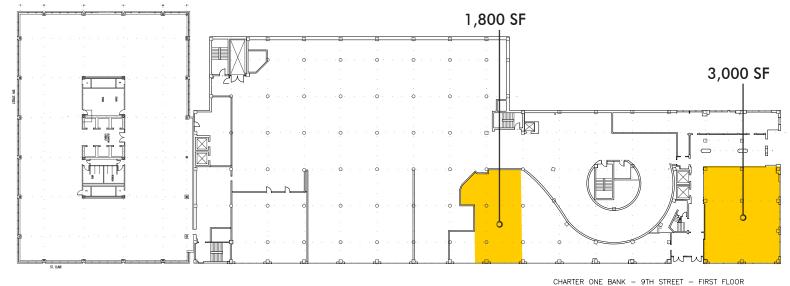

## **PROPERTY HIGHLIGHTS:**

- 29,683 SF TOP FLOOR OFFICE SPACE AVAILABLE
  1,800 SF & 3,000 SF 1ST FLOOR RETAIL SPACES AVAILABLE
- Premier location in the heart of Cleveland's Financial District (corner of E. 9th St. and St. Clair Ave.)
- Within walking distance to the Westin Hotel, Drury Hotel (brand new), Hilton Cleveland Downtown (brand new), Urban Farmer's Steakhouse, YMCA (brand new), Cleveland Public Library, Chase Bank and the Huntington Convention Center of Cleveland
- Six-story building featuring office, retail and parking garage with 426 parking spaces or 730 spaces (including valet)
  - Floor 1: 20,000 SF retail and 23,000 SF parking
  - Floors 2-5: 44,525 SF parking
  - Floor 6: On-site fitness center (Vedas Fitness) and approximately 29,683 SF office space