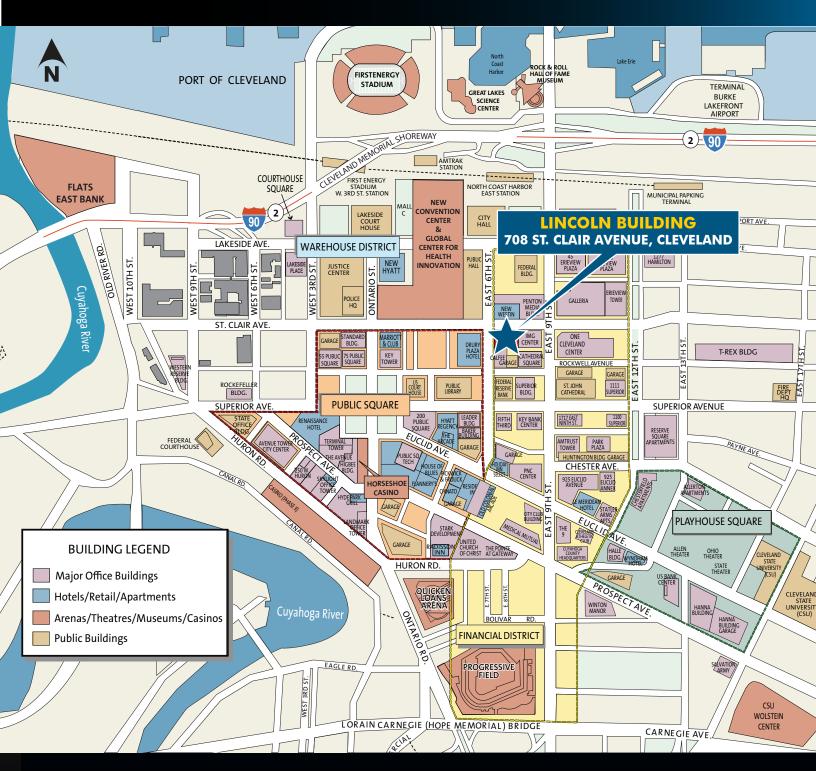

# **AVAILABLE FOR LEASE** LINCOLN BUILDING — 708 ST. CLAIR AVENUE, CLEVELAND

For more information, contact our licensed real estate salesperson:

#### MARC BRAUN **Managing Director**

216.453.3014 mbraun@ngkf.com

**Newmark Grubb Knight Frank** www.ngkf.com/cleveland

Newmark Grubb Knight Frank • 1350 Euclid Avenue, Suite 300 • Cleveland, Ohio 44115