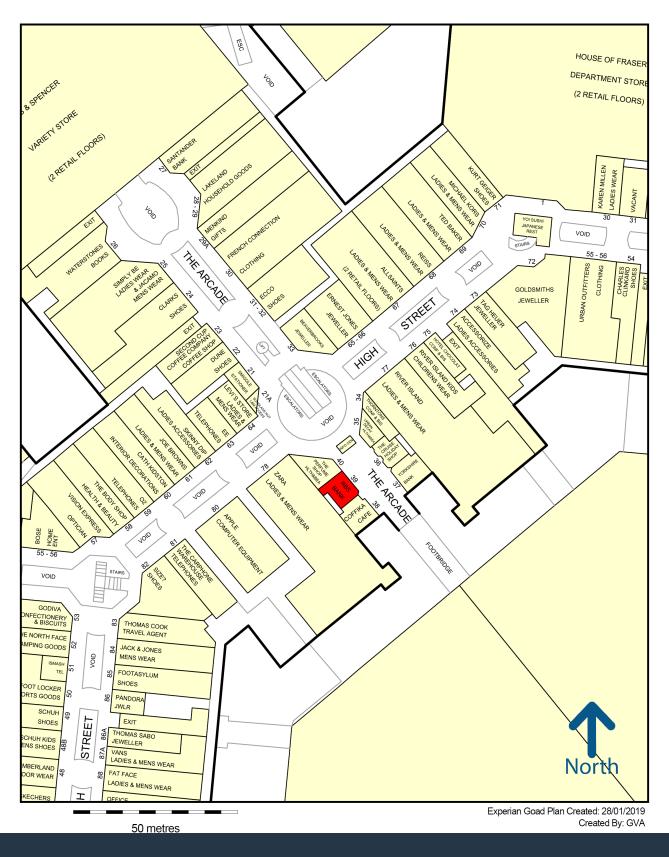

### Location

The property is located in Meadowhall Shopping Centre one of the most popular covered shopping centres in the North of England.

The property occupies a busy position on The Arcade which is home to multiple retailers including **The Perfume Shop**, **Yorkshire Bank**, **Zara**, **Apple** and **River Island**.