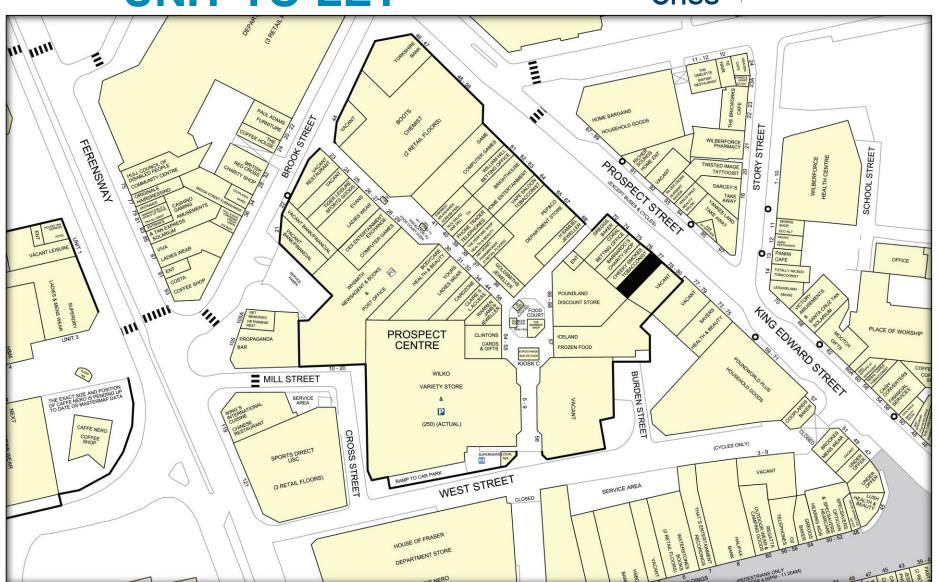

### **HULL – Unit 3 Prospect Shopping Centre**

- Hull is located in East Yorkshire with an estimated population of 257,710 and is the dominant retailing destination in the region with 3 major shopping centres.
- Prospect Shopping Centre has over 40 stores let to retailers including Wilko, WH Smith, Game, Poundland, Goldsmiths, Claires, CEX and Bodycare.
- On-site parking in an award winning multi-storey car park for 188 vehicles.

## PROMINENT RETAIL UNIT TO LET