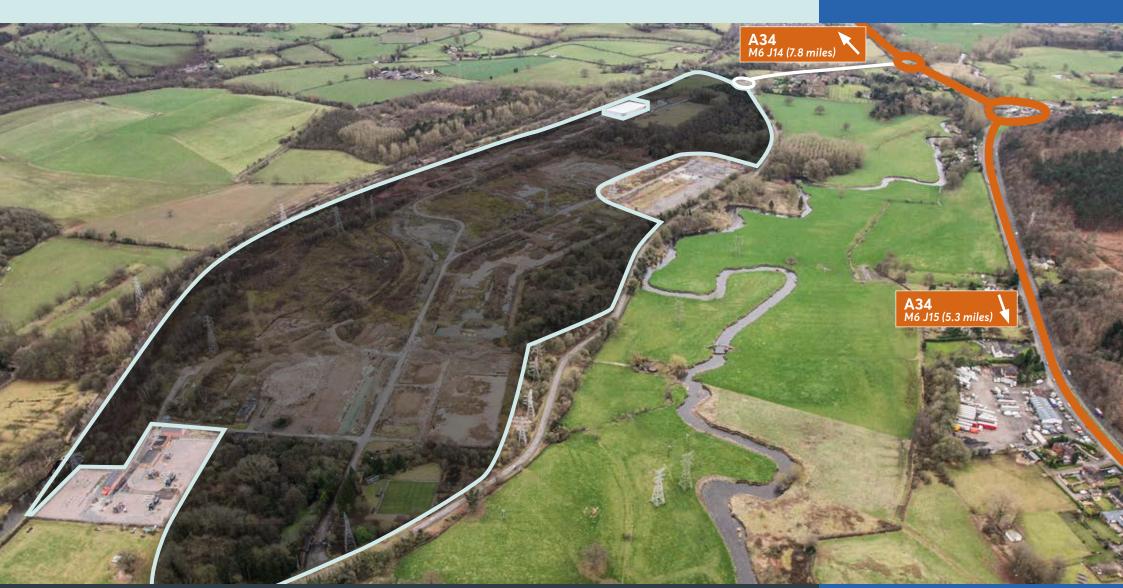

New access road to A34

85 acre development

Outline planning permission for up to 1,200,000 sq ft (111,484 sq m)

### TRAVEL DISTANCES

SAT NAV: ST15 OUU

(Source: Google Maps, 2019)

Situated equidistant between J14 & J15 of the M6 motorway, Meaford Business Park is strategically located on the M6 corridor. The site is accessed off Meaford Road which joins the A34 dual carriageway just a few hundred yards away, linking Stoke-on-Trent to the north and Stafford to the south.

#### **CITIES**

| Stoke-on-Trent | 7.3 miles (11.7 km)  |
|----------------|----------------------|
| Stafford       | 9.6 miles (15.4 km)  |
| Crewe          | 22.3 miles (35.8 km) |
| Birmingham     | 38.5 miles (61.9 km) |
| Manchester     | 51.5 miles (82.8 km) |
| London         | 152 miles (244.6 km) |
| MOTORWAYS      |                      |
| M6 J15         | 6.3 miles (10.1 km)  |
| M6 J14         | 7.8 miles (12.5 km)  |
| AIRPORTS       |                      |
| Manchester     | 44.1 miles (70.9 km) |
| East Midlands  | 44.4 miles (71.4 km) |
| Birmingham     | 48.8 miles (78.5 km) |
| Heathrow       | 150 miles (241.4 km) |
|                |                      |