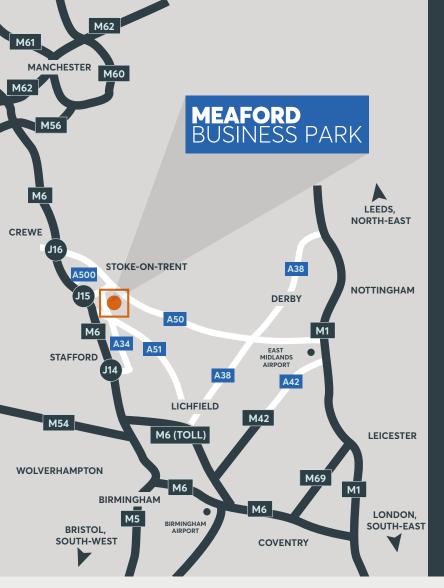

### TRAVEL DISTANCES

SAT NAV: ST15 OUU

(Source: Google Maps, 2019)

Situated equidistant between J14 & J15 of the M6 motorway, Meaford Business Park is strategically located on the M6 corridor. The site is accessed off Meaford Road which joins the A34 dual carriageway just a few hundred yards away, linking Stoke-on-Trent to the north and Stafford to the south.

#### **CITIES**

| Stoke-on-Trent | 7.3 miles (11.7 km)  |
|----------------|----------------------|
| Stafford       | 9.6 miles (15.4 km)  |
| Crewe          | 22.3 miles (35.8 km) |
| Birmingham     | 38.5 miles (61.9 km) |
| Manchester     | 51.5 miles (82.8 km) |
| London         | 152 miles (244.6 km) |
| MOTORWAYS      |                      |
| M6 J15         | 6.3 miles (10.1 km)  |
| M6 J14         | 7.8 miles (12.5 km)  |
| AIRPORTS       |                      |
| Manchester     | 44.1 miles (70.9 km) |
| East Midlands  | 44.4 miles (71.4 km) |
| Birmingham     | 48.8 miles (78.5 km) |
| Heathrow       | 150 miles (241.4 km) |
|                |                      |