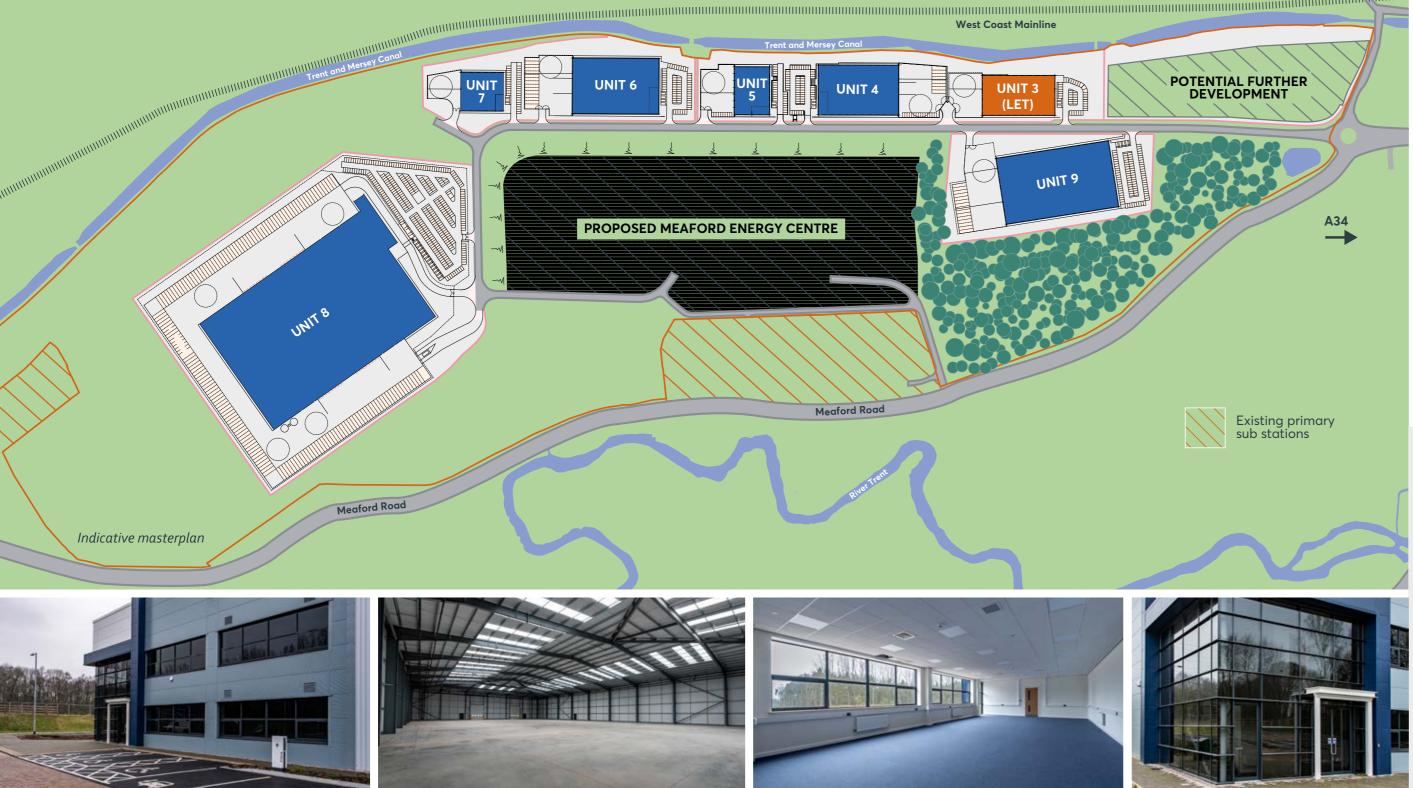

### **AVAILABILITY**

| INDICATIVE UNIT SIZES | sq ft   | sq m     |
|-----------------------|---------|----------|
| UNIT 3 (LET)          | 36,000  | 3,344-5  |
| UNIT 4                | 50,000  | 4,645.1  |
| UNIT 5                | 22,000  | 2,043.8  |
| UNIT 6                | 60,000  | 5,574.1  |
| UNIT <sub>7</sub>     | 20,000  | 1,858.0  |
| UNIT 8                | 315,000 | 29,264.4 |
| UNIT 9                | 95,000  | 8,825.7  |

### MEAFORD ENERGY CENTRE

he Meaford Energy Centre (MEC) proposals are for a 299MWe gas-fired power station which will provide potential for Meaford Business Park to service occupiers requiring large power supply.