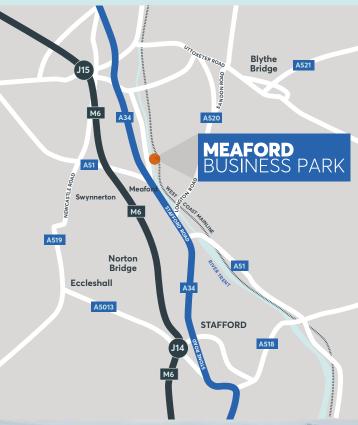

New access road to A34

85 acre development

Outline planning permission for up to 1,200,000 sq ft (111,484 sq m)

### TRAVEL DISTANCES

SAT NAV: ST15 OUU

(Source: Google Maps, 2019)

Situated equidistant between J14 & J15 of the M6 motorway, Meaford Business Park is strategically located on the M6 corridor. The site is accessed off Meaford Road which joins the A34 dual carriageway just a few hundred yards away, linking Stoke-on-Trent to the north and Stafford to the south.