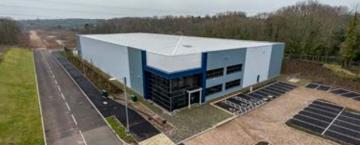

# **MEAFORD**BUSINESS PARK

NEW INDUSTRIAL / LOGISTICS OPPORTUNITIES 85 acres, up to 1.2 million sq ft

New access road to A34

85 acre development

Outline planning permission for up to 1,200,000 sq ft (111,484 sq m)