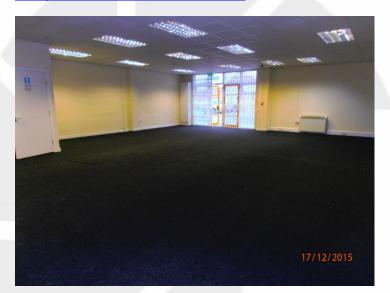

## 1,115 ft<sup>2</sup> (103.58 m<sup>2</sup>)

- Well appointed office space
- Well located for transport links / public transport
- Open plan
- Ready for immediate occupation
- Flexible lease terms available
- Self contained with kitchen and toilet facilities

#### Offices

Our offices in buildings 1 and 2 are offered on an allinclusive heating and lighting basis. Therefore, these are perfect for companies that prefer one, standard bill each month.Workshops, industrial units and storage units