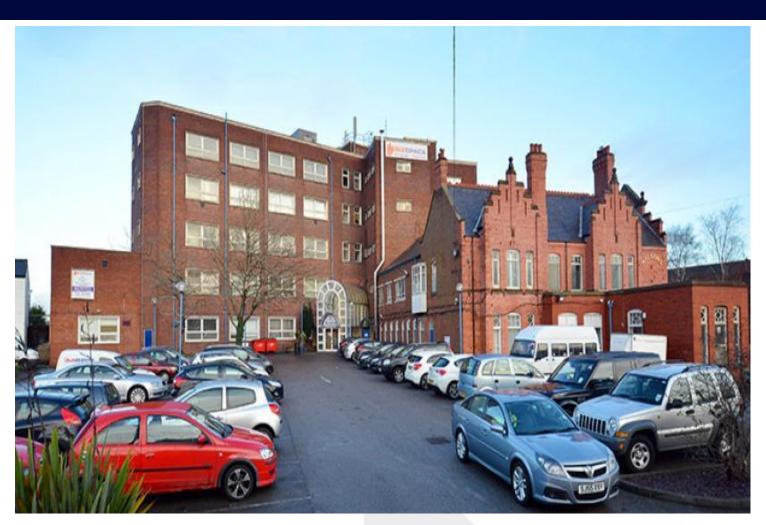

# Office Unit 22, Wilsons Park, Monsall Road, Newton Heath, Manchester, M40 8WN

#### Description

Wilsons Park in the Newton Heath area of Manchester offers a broad range of services, from offices, workshops, industrial units and storage space to rent, to meeting rooms for hire.

The business park consists of a combination of historic and modern buildings - one dates back to the 1880s, while the latest was built in 1998. In total, we offer 69,228 square feet (6,431 square metres), split into 85 business units. These range in size from 50 - 2,400 square feet (5 - 222 square metres).

#### Location

Wilsons Park is based in the Newton Heath area of Manchester, conveniently situated just two miles north east of central Manchester near Harpurhey, Blackley and Cheetham Hill.Located just off the main A62 Oldham Road, the M60 motorway is only minutes away and provides excellent access to the wider area surrounding Manchester.