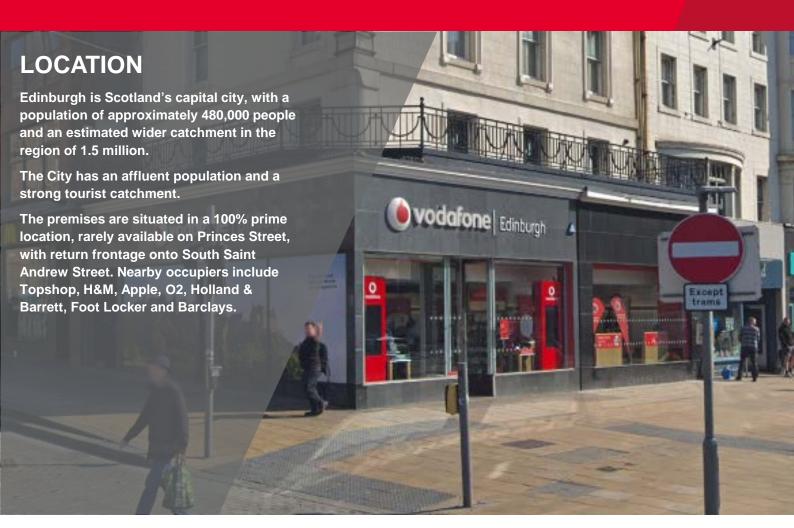

### 100% PRIME EDINBURGH LEASE AVAILABLE

# 24-25 Princes Street

**EDINBURGH** 

| SITUATION            | Princes Street is Edinburgh's main retail thoroughfare.<br>The property is located on a 100% prime corner location<br>on Princes Street and South Saint Andrew Street.                                                           |
|----------------------|----------------------------------------------------------------------------------------------------------------------------------------------------------------------------------------------------------------------------------|
| TERMS                | The property is available by way of a sublease or assignation arrangement, with the current lease running until 12 April 2021, however an extension to the term can be explored. The current passing rent is £286,250 per annum. |
| LEGAL COSTS<br>& VAT | Each party is to be responsible for their own legal and other associated costs incurred in this transaction.                                                                                                                     |