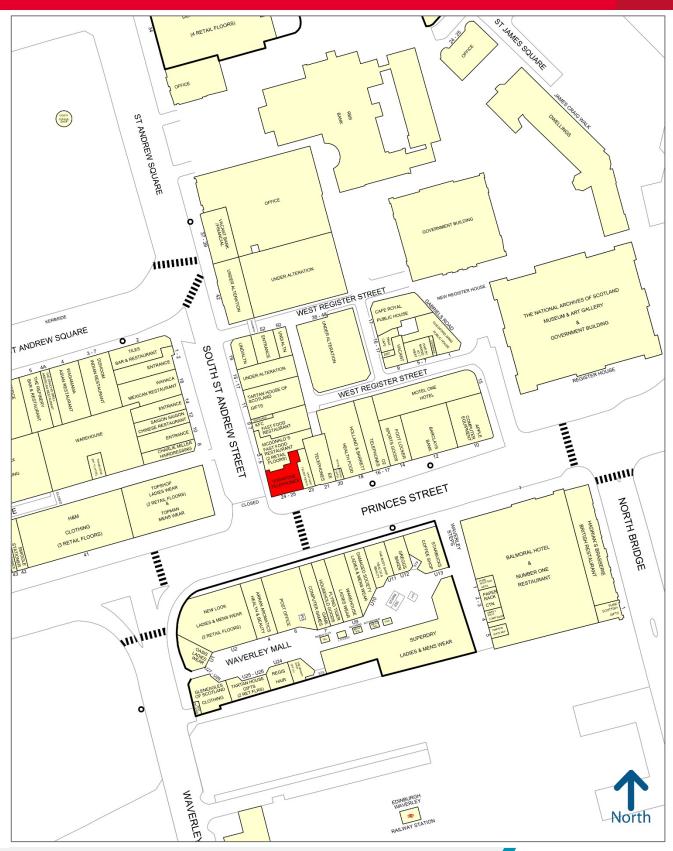

# 24-25 Princes Street

**EDINBURGH** 

| SITUATION            | Princes Street is Edinburgh's main retail thoroughfare.<br>The property is located on a 100% prime corner location<br>on Princes Street and South Saint Andrew Street.                                                           |
|----------------------|----------------------------------------------------------------------------------------------------------------------------------------------------------------------------------------------------------------------------------|
| TERMS                | The property is available by way of a sublease or assignation arrangement, with the current lease running until 12 April 2021, however an extension to the term can be explored. The current passing rent is £286,250 per annum. |
| LEGAL COSTS<br>& VAT | Each party is to be responsible for their own legal and other associated costs incurred in this transaction.                                                                                                                     |