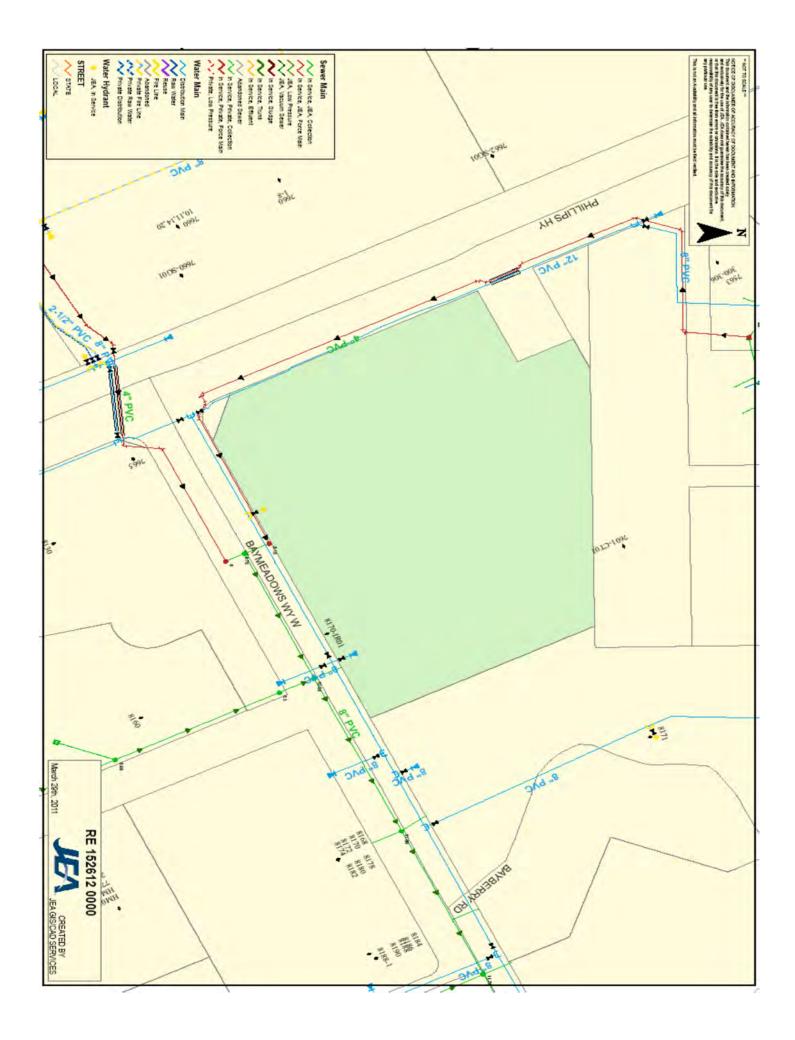

## 7.5 Acres <u>+</u>Vacant Land Deerwood Center Baymeadows Way W & Phillips Highway Jacksonville, Florida 32256

Features

- Deerwood Center, Inc Association
- 7.5 Acres, more or less
- Zoned: IBP
- Concurrency Vested—100,000 Sq. Ft. General Office
- 576 ' Phillips Highway
- 440 ' Baymeadows Way West
- Water & Sewer
- Master Drainage System
- Easy Access to Interstate 95 & Interstate 295 (9A)
- 43,000 ADT