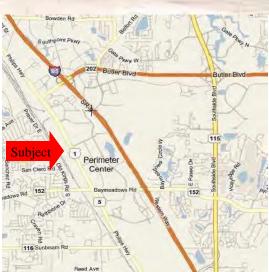

## 7.5 Acres <u>+</u>Vacant Land Deerwood Center Baymeadows Way W & Phillips Highway Jacksonville, Florida 32256

Features

- Deerwood Center, Inc Association
- 7.5 Acres, more or less
- Zoned: IBP
- Concurrency Vested—100,000 Sq. Ft. General Office
- 576 ' Phillips Highway
- 440 ' Baymeadows Way West
- Water & Sewer
- Master Drainage System
- Easy Access to Interstate 95 & Interstate 295 (9A)
- 43,000 ADT