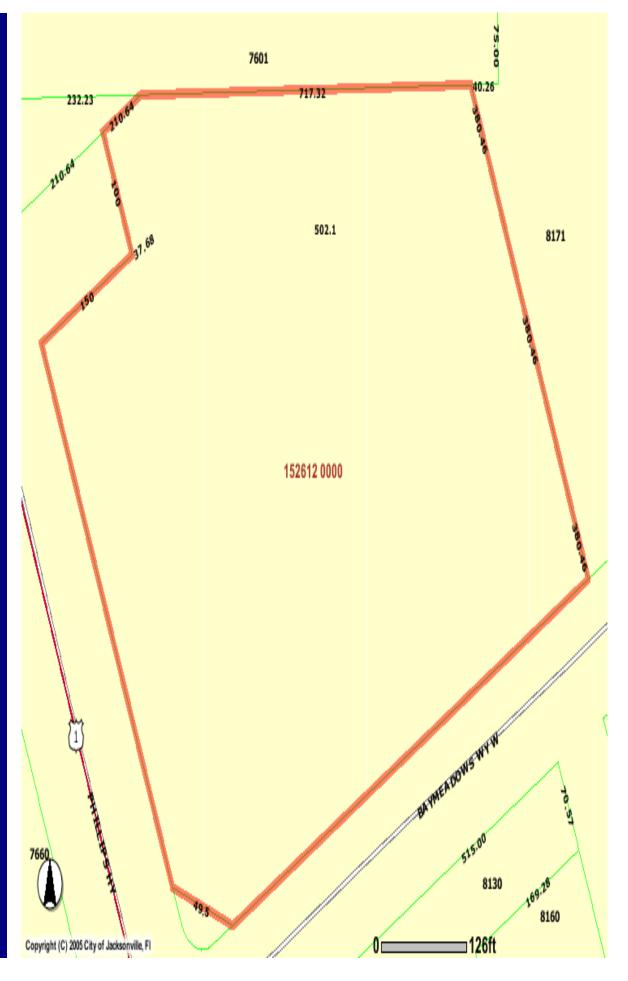

## 7.5 Acres <u>+</u>Vacant Land Deerwood Center Baymeadows Way W & Phillips Highway Jacksonville, Florida 32256

Features

- Deerwood Center, Inc Association
- 7.5 Acres, more or less
- Zoned: IBP
- Concurrency Vested—100,000 Sq. Ft. General Office
- 576 ' Phillips Highway
- 440 ' Baymeadows Way West
- Water & Sewer
- Master Drainage System
- Easy Access to Interstate 95 & Interstate 295 (9A)
- 43,000 ADT