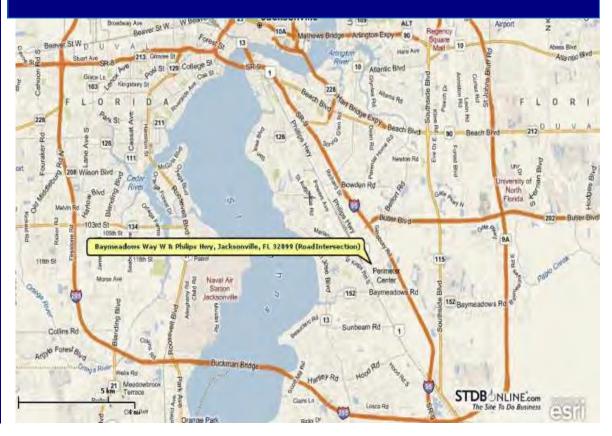

## 7.5 Acres <u>+</u>Vacant Land Deerwood Center Baymeadows Way W & Phillips Highway Jacksonville, Florida 32256

Features

- Deerwood Center, Inc Association
- 7.5 Acres, more or less
- Zoned: IBP
- Concurrency Vested—100,000 Sq. Ft. General Office
- 576 ' Phillips Highway
- 440 ' Baymeadows Way West
- Water & Sewer
- Master Drainage System
- Easy Access to Interstate 95 & Interstate 295 (9A)
- 43,000 ADT