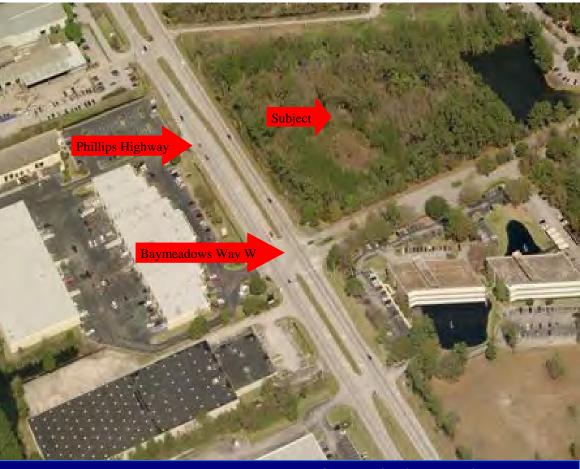

## 7.5 Acres <u>+</u>Vacant Land Deerwood Center Baymeadows Way W & Phillips Highway Jacksonville, Florida 32256

Features

- Deerwood Center, Inc Association
- 7.5 Acres, more or less
- Zoned: IBP
- Concurrency Vested—100,000 Sq. Ft. General Office
- 576 ' Phillips Highway
- 440 ' Baymeadows Way West
- Water & Sewer
- Master Drainage System
- Easy Access to Interstate 95 & Interstate 295 (9A)
- 43,000 ADT