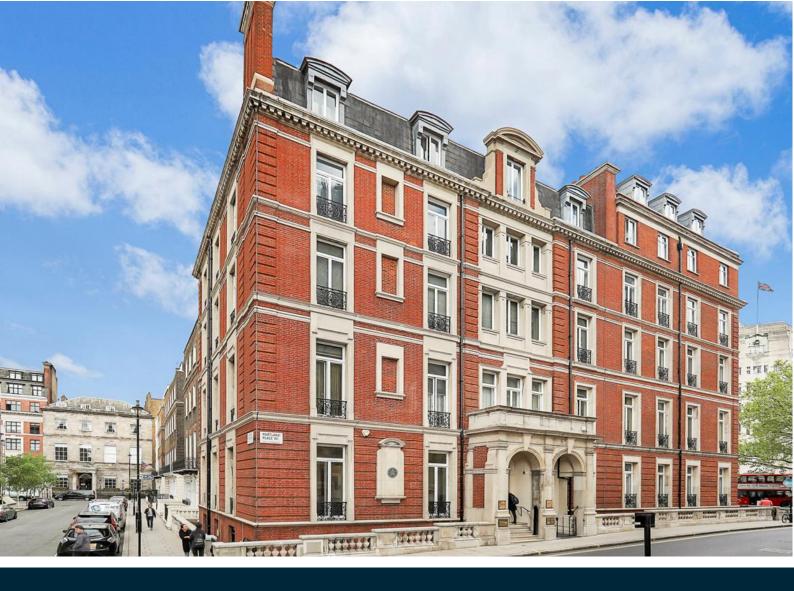

## **1/1A Portland Place** Marylebone London, W1

Ground Floor West, B1 Office 621 sq ft / 57.6 sq m

This property is located on Portland Place. The office floor is due to undergo a refurbishment to provide cellular office accommodation. The reception and common parts are currently undergoing a refurbishment.