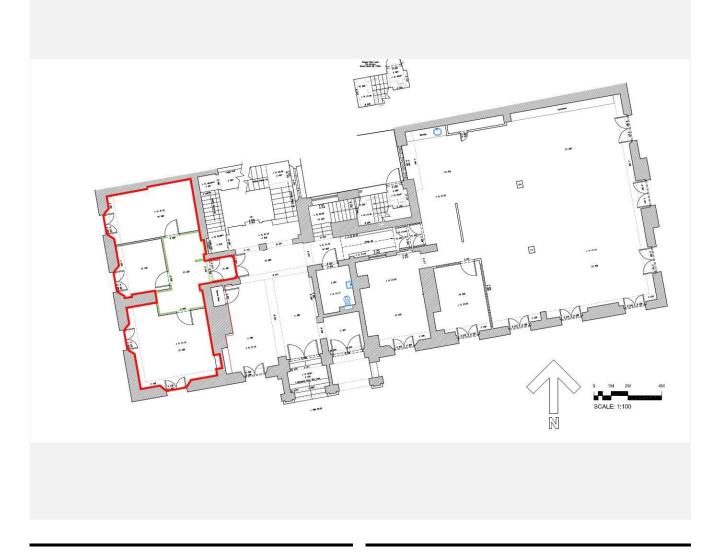

## **1/1A Portland Place** Marylebone London, W1

Ground Floor West, B1 Office 621 sq ft / 57.6 sq m

This property is located on Portland Place. The office floor is due to undergo a refurbishment to provide cellular office accommodation. The reception and common parts are currently undergoing a refurbishment.