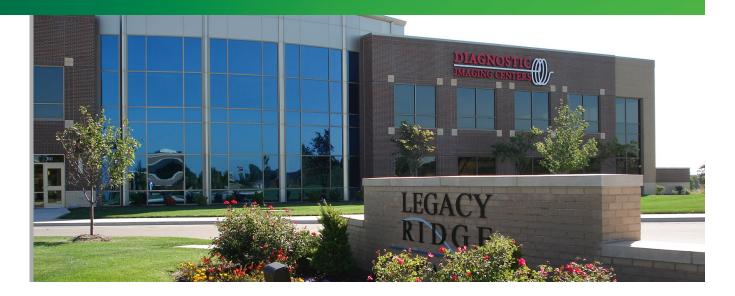

# **LEGACY RIDGE MEDICAL - PROFESSIONAL PLAZA** 301 NE MULBERRY

Lee's Summit, MO

### **PROPERTY FEATURES**

- + Class A 100% Medical-Professional office building
- + Built in 2007
- + Located directly across from the St. Luke's East Hospital Campus
- + 2,215 RSF available
- + Monument signage available
- + Covered patient drop-off area
- + 5.3/1,000 SF parking ratio
- + Beautiful lobby finishes with a two-story atrium
- + Close to hotel, restaurants, and other retail amenities