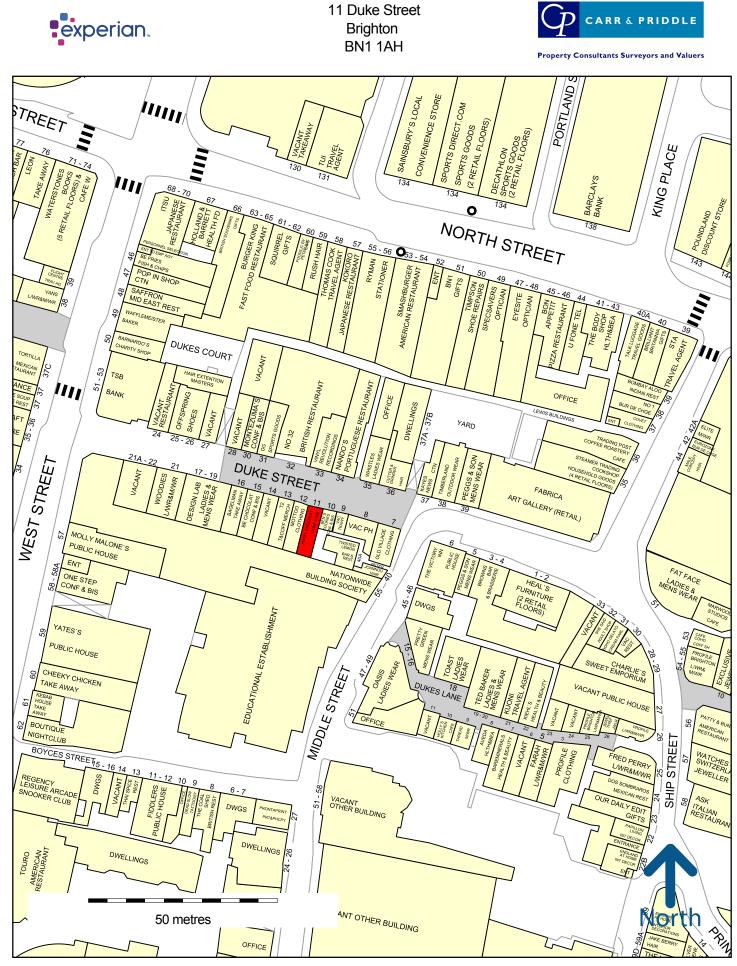

### 11 Duke Street, Brighton, East Sussex, BN1 1AH

#### **LOCATION:**

The subject property is situated in a highly desirable spot in the pedestrianized Duke Street which links The Lanes to Churchill Square Shopping Centre. Nearby occupiers include Ben's Cookies, Honest Burgers, Heals and Peggs and Son.

Copyright and confidentiality Experian, 2015.  $\ensuremath{\mathbb{C}}$  Crown copyright and database rights 2015. Ordnance Survey 100019885

Experian Goad Plan Created: 27/06/2019 Created By: Carr And Priddle