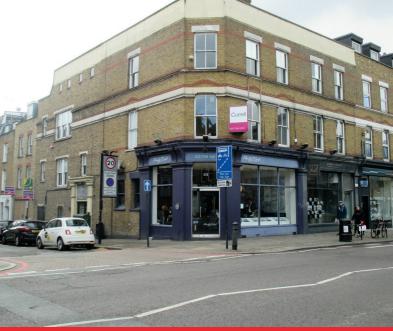

## 605 sq ft third floor open plan unit to let

Situated on the corner of Upper Street and Gaskin Street, this character end of terrace building is arranged over 5 floors, providing a mix of retail and office accommodation. Located in the heart of Angel, Islington it is within easy walking distance of both Angel and Essex Road stations benefitinig also from numerous bus routes. The area is well served by numerous cafes, bars and restaurants including Cote Brasserie, Five Guys and Meat Liquor. There are also two green areas being the grounds around St Marys Church and Islington Green, ideal for lunch break in those good weather days.