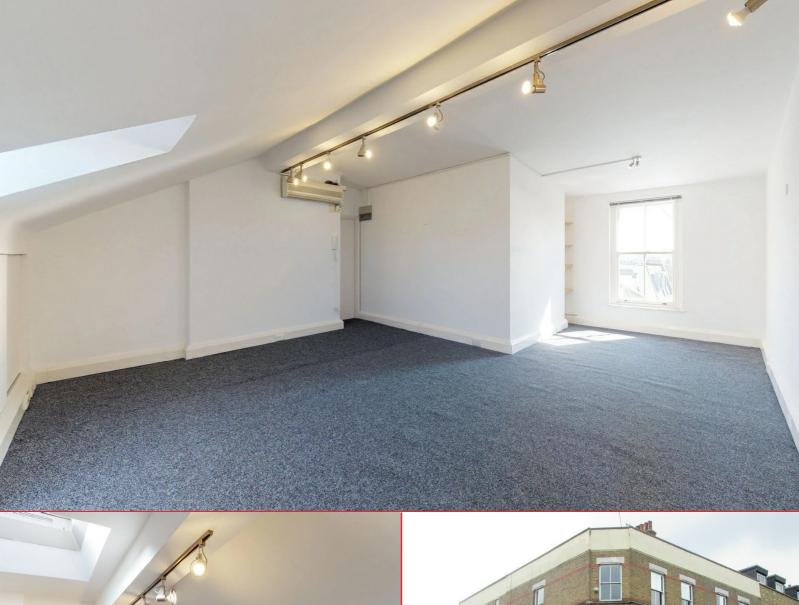

## 605 sq ft third floor open plan unit to let

Situated on the corner of Upper Street and Gaskin Street, this character end of terrace building is arranged over 5 floors, providing a mix of retail and office accommodation. Located in the heart of Angel, Islington it is within easy walking distance of both Angel and Essex Road stations benefitinig also from numerous bus routes. The area is well served by numerous cafes, bars and restaurants including Cote Brasserie, Five Guys and Meat Liquor. There are also two green areas being the grounds around St Marys Church and Islington Green, ideal for lunch break in those good weather days.

The unit is located on the 3rd floor and provides an open plan layout. Benefiting from good natural light, carpet, entry phone system, perimeter trunking, spotlights and WC & sink.

#### **Highlights**

- Open plan layout
- Good natural light
- Carpeted floor
- Entry phone system
- Perimeter trunking
- Spotlights
- WC