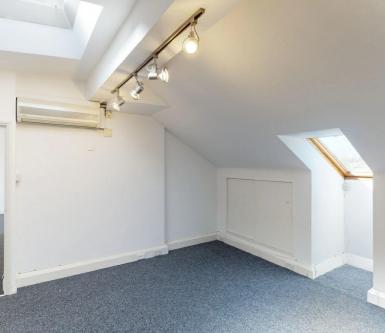

## 605 sq ft third floor open plan unit to let

Situated on the corner of Upper Street and Gaskin Street, this character end of terrace building is arranged over 5 floors, providing a mix of retail and office accommodation. Located in the heart of Angel, Islington it is within easy walking distance of both Angel and Essex Road stations benefitinig also from numerous bus routes. The area is well served by numerous cafes, bars and restaurants including Cote Brasserie, Five Guys and Meat Liquor. There are also two green areas being the grounds around St Marys Church and Islington Green, ideal for lunch break in those good weather days.

The unit is located on the 3rd floor and provides an open plan layout. Benefiting from good natural light, carpet, entry phone system, perimeter trunking, spotlights and WC & sink.

#### **Highlights**

- Open plan layout
- Good natural light
- Carpeted floor
- Entry phone system
- Perimeter trunking
- Spotlights
- WC