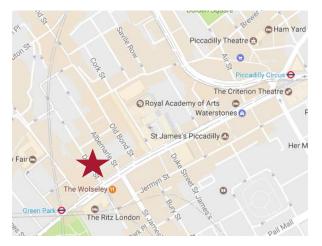

#### Location

Situated in one of the most desirable streets in Mayfair, 10 Dover Street is located on the East side of the Street between Stafford Street and Piccadilly. Both Green Park and Piccadilly Circus underground stations are located a few minutes' walk away providing access to the Piccadilly, Bakerloo, Victoria and Jubilee lines. Numerous bus routes pass along Piccadilly providing excellent access to other Central London locations.