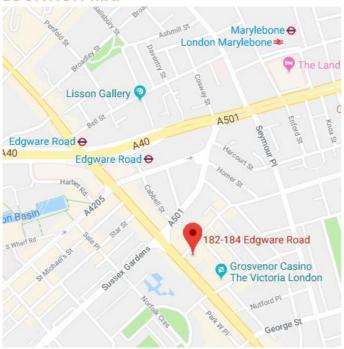

### **LOCATION MAP**

#### **LOCATION**

The property is situated on the east side of Edgware Road, close to the junction with Old Marylebone Road and Sussex Gardens. The property is situated in a busy location close to a wide variety of shops, eateries and amenities, and is a short walk to both Marylebone and Paddington. The location is close to Paddington Railway station as well as Edgware Road and Baker St underground stations.