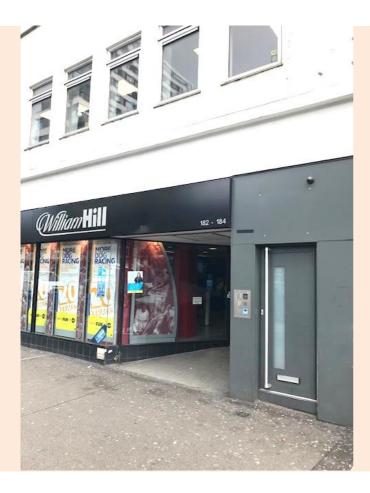

# KOOPMANS | Property Asset Management

182-184
Edgware Road
LONDON W2 2DS

1st FLOOR (REAR)
OFFICE TO LET

1,233 Sq Ft (114.5 SqM)

**New Lease Available** 

#### **LOCATION**

The property is situated on the east side of Edgware Road, close to the junction with Old Marylebone Road and Sussex Gardens. The property is situated in a busy location close to a wide variety of shops, eateries and amenities, and is a short walk to both Marylebone and Paddington. The location is close to Paddington Railway station as well as Edgware Road and Baker St underground stations.