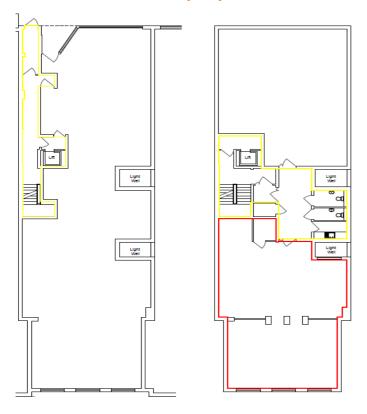

ted in a busy location close to a wide variety of shops, eateries and amenities, and is a short walk to both Marylebone and Paddington. The location is close to Paddington Railway station as well as Edgware Road and Baker St underground stations.

#### **DESCRIPTION**

The office has been recently refurbished and comprises open plan space with natural light to the rear. The office benefits from LED flat panel lighting, perimeter air conditioning and floor boxes. There are shared kitchenette and WC facilities, together with passenger lift and door entry system.





Acquisitions | Disposals | Rent Reviews | Lease Renewals | Property Management | Asset Management | Investments

# KOOPMANS | Property Asset Management

### **LOCATION MAP**



# FLOOR PLAN - 1st Floor (rear) identified in red



# **QUOTING RENT**

£47,000 per annum exclusive

#### **BUSINESS RATES**

2017 Rateable Value is £27,250. Interested parties are advised to make their own further enquiries.

#### **SERVICE CHARGE**

Approximately £7 per Sq Ft

#### **VAT**

N/A

#### **TIMING**

Available Now

#### **EPC RATING**

D93

#### **POSSESSION**

On completion of legal formalities

#### **LEGAL**

Each party to bear their own legal costs

### **ALL ENQUIRIES**

PLEASE CONTACT SOLE AGENT - KOOPMANS

Daniel Morris / Jamie Arva 01923 853 749 DanielM@Koopmans.co.uk JamieA@Koopmans.co.uk

# **KOOPMANS**

Property Asset Management

www.koopmans.co.uk 01923 853 749

Acquisitions | Disposals | Rent Reviews | Lease Renewals | Property Management | Asset Management | Investments

Koopmans, 221 Watling Street, Radlett, H