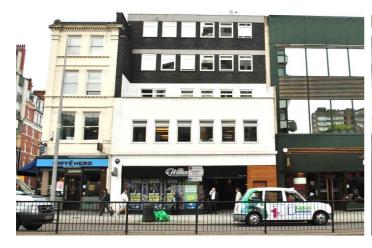

# KOOPMANS | Property Asset Management

182-184
Edgware Road
LONDON W2 2DS

1st FLOOR (REAR)
OFFICE TO LET

1,233 Sq Ft (114.5 SqM)

**New Lease Available** 

#### **DESCRIPTION**

The office has been recently refurbished and comprises open plan space with natural light to the rear. The office benefits from LED flat panel lighting, perimeter air conditioning and floor boxes. There are shared kitchenette and WC facilities, together with passenger lift and door entry system.