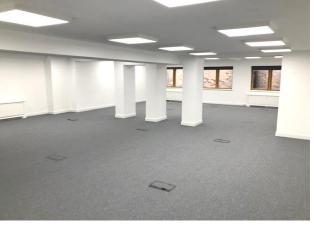

#### **DESCRIPTION**

The office has been recently refurbished and comprises open plan space with natural light to the rear. The office benefits from LED flat panel lighting, perimeter air conditioning and floor boxes. There are shared kitchenette and WC facilities, together with passenger lift and door entry system.

# KOOPMANS | Property Asset Management

182-184
Edgware Road
LONDON W2 2DS

1st FLOOR (REAR)
OFFICE TO LET

1,233 Sq Ft (114.5 SqM)

**New Lease Available** 