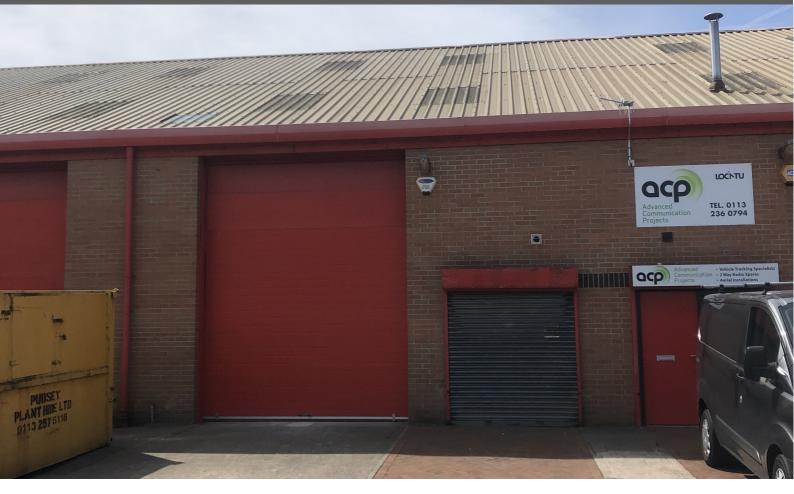

# TO LET MODERN LIGHT INDUSTRIAL UNIT

1,500 Sq Ft (139.35 Sq M)

Prominent location in between Leeds / Bradford 
Office and WC facilities 
Full sized roller shutter 
3 phase electricity 
Excellent sized shared yard and parking area

### DESCRIPTION

The property comprises part of a modern terrace of industrial units of steel portal frame construction with external cladding of brickwork and profile metal sheet. The premises benefits from:

- Prominent location in between Leeds / Bradford
- Office and WC facilities
- Full sized roller shutter
- 3 phase electricity
- Excellent sized shared yard and parking area