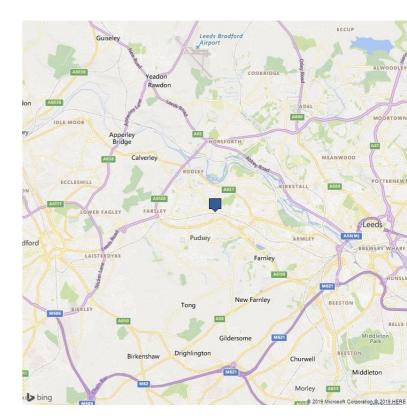

Swinnow Court, 621 Stanningley Road Leeds, LS13 4ER

## LOCATION

The property is situated fronting Stanningley Road, approximately 3 miles west and 6 miles east of Leeds and Bradford City Centre's respectively. Leeds Outer Ring Road is approximately 1.5 miles away and provides quick and easy access to the local motorway network (M621/M62/M1).