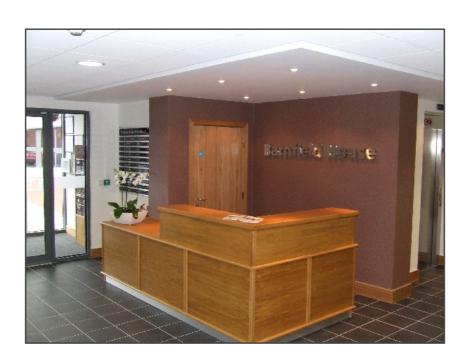

## Description

Comprising newly constructed office suites available to lease within a new business centre. Each suite includes carpet tiled floors, suspended ceilings and recessed cat 2 lighting. At the entrance is a shared reception with tiled floor and recessed spot lighting.