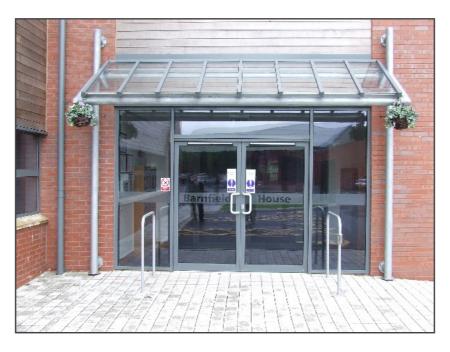

Barnfield House Business Centre Accrington Road, Blackburn, BB1 3NY

## Description

Comprising newly constructed office suites available to lease within a new business centre. Each suite includes carpet tiled floors, suspended ceilings and recessed cat 2 lighting. At the entrance is a shared reception with tiled floor and recessed spot lighting.