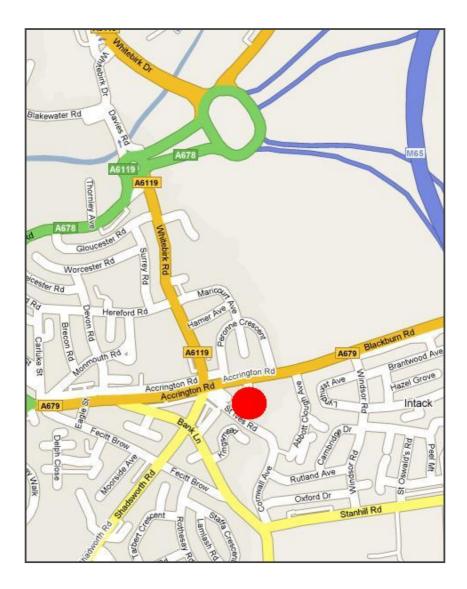

## Location

The property is prominently located on Accrington Road close to its junction of Whitebirk Road and Shadsworth Road (Intack traffic lights) and within 0.5 miles of junction 6 of the M65 motorway. See location plan.

## Location Plan