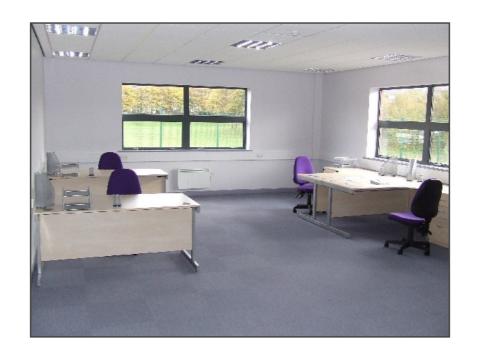

## Description

Comprising newly constructed office suites available to lease within a new business centre. Each suite includes carpet tiled floors, suspended ceilings and recessed cat 2 lighting. At the entrance is a shared reception with tiled floor and recessed spot lighting.

#### Accommodation

| SUITE        | SIZE (Sq.ft) |  |  |
|--------------|--------------|--|--|
| NUMBER       | OIZE (Oq.it) |  |  |
| Ground Floor |              |  |  |
| 4            | 565          |  |  |
| 5            | 1,570        |  |  |
| 6            | 557          |  |  |
| 7            | 644          |  |  |
| First Floor  |              |  |  |
| 13           | 542          |  |  |
| 14           | 560          |  |  |
| 16           | 557          |  |  |
| 17           | 644          |  |  |
| 18           | 1,089        |  |  |
| 19           | 441          |  |  |
| 20           | 355          |  |  |
| Second Floor |              |  |  |
| 22           | 554          |  |  |
| 23           | 542          |  |  |
| 27           | 644          |  |  |
| 28           | 1,089        |  |  |
| 29           | 441          |  |  |