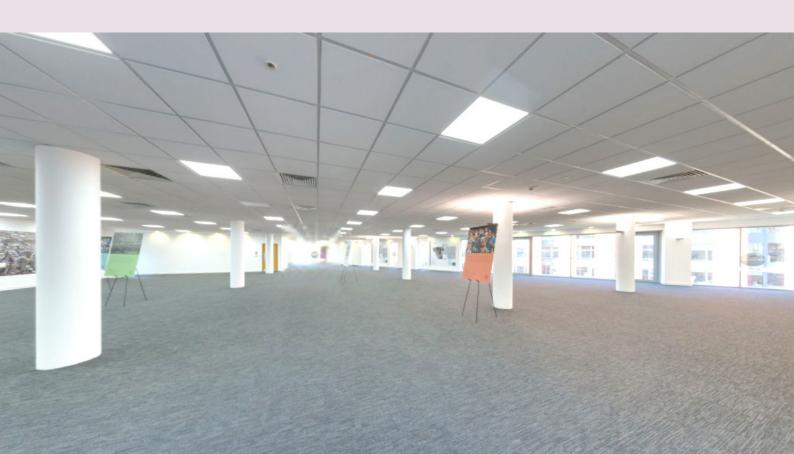

# **SPECIFICATION**

Tower Wharf is of a high technical specification and offers bright and spacious office suites.

# **TECHNICAL SPECIFICATION**

- Four pipe fan coil air conditioning
- Suspended ceilings with new LED lighting
- Fully accessible raised floors with 165mm clear void
- Floor to ceiling height of 2.7m
- The ground floor office suite has its own private courtyard