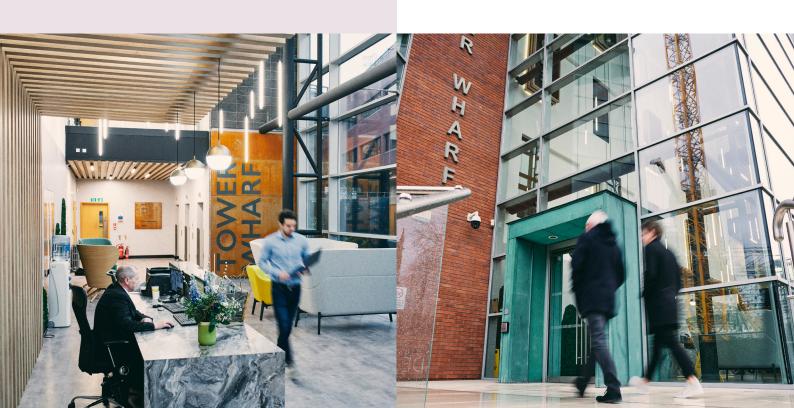

# **SPECIFICATION**

Tower Wharf is of a high technical specification and offers bright and spacious office suites.

### **COMMON PARTS**

- Refurbished reception with four storey atrium
- On site commissionaire
- Three passenger lifts, plus goods lift
- Shower and WC facilities on all floors
- Secure basement car park and cycle spaces/lockers