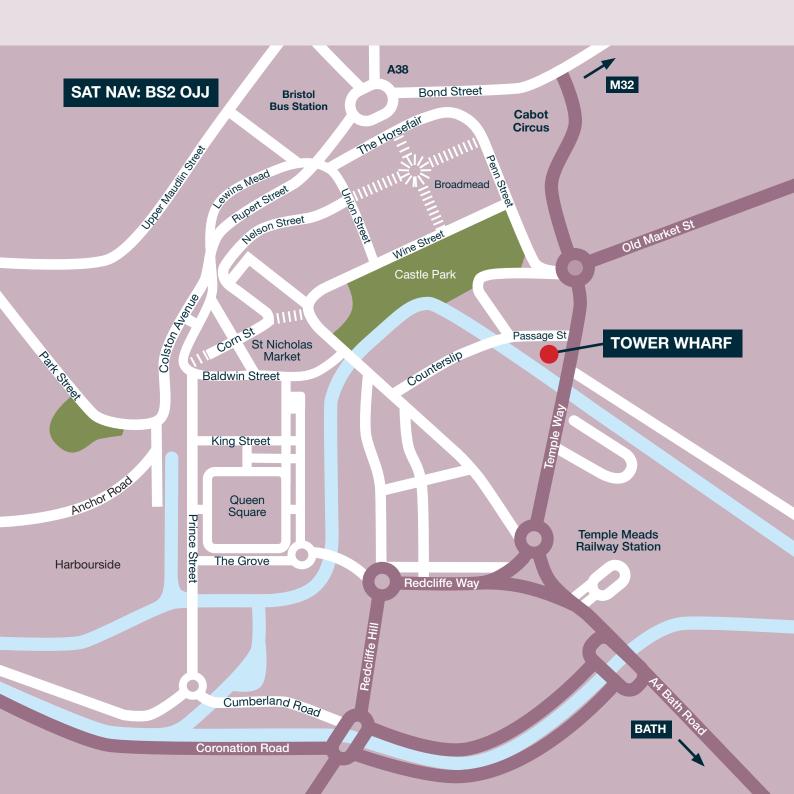

# TOWER WHARF CHEESE LANE, BRISTOL, BS2 0JJ

PART GROUND FLOOR OFFICE SUITE WITH PRIVATE COURTYARD 5,283 SQ FT (490.8 SQ M) WITH 3 PARKING SPACES

### **LOCATION**

Tower Wharf is a stunning headquarters office building overlooking the floating harbour in the heart of the city and adjacent to the expanding Enterprise Zone. It allows easy access to both Bristol Temple Meads train station and the shopping centre of Cabot Circus – one of the largest regional shopping destinations in the UK. Temple Meads is accessed via a scenic Harbourside walk of only 7-8 minutes and Cabot

Circus is 4-5 minutes walk through Castle Park. In addition, the M32 is only a short drive from the building.

All of this combines to provide an excellent work/life balance with many occupiers of the building making the most of the running/walking/cycling opportunities around the Harbourside during the day.