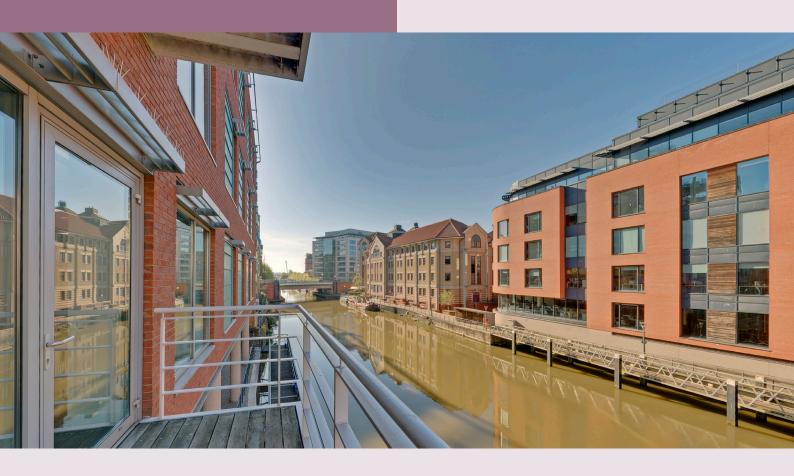

### **LOCATION**

Tower Wharf is a stunning headquarters office building overlooking the floating harbour in the heart of the city and adjacent to the expanding Enterprise Zone. It allows easy access to both Bristol Temple Meads train station and the shopping centre of Cabot Circus – one of the largest regional shopping destinations in the UK. Temple Meads is accessed via a scenic Harbourside walk of only 7-8 minutes and Cabot

Circus is 4-5 minutes walk through Castle Park. In addition, the M32 is only a short drive from the building.

All of this combines to provide an excellent work/life balance with many occupiers of the building making the most of the running/walking/cycling opportunities around the Harbourside during the day.