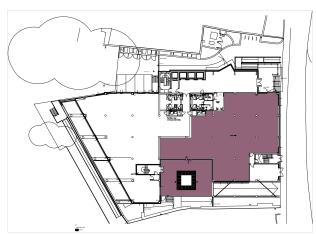

# TOWER WHARF CHEESE LANE, BRISTOL, BS2 0JJ

PART GROUND FLOOR OFFICE SUITE WITH PRIVATE COURTYARD 5,283 SQ FT (490.8 SQ M) WITH 3 PARKING SPACES

# **TECHNICAL SPECIFICATION**

- Four pipe fan coil air conditioning
- Suspended ceilings with new LED lighting
- Fully accessible raised floors with 165mm clear void
- Floor to ceiling height of 2.7m
- The ground floor office suite has its own private courtyard