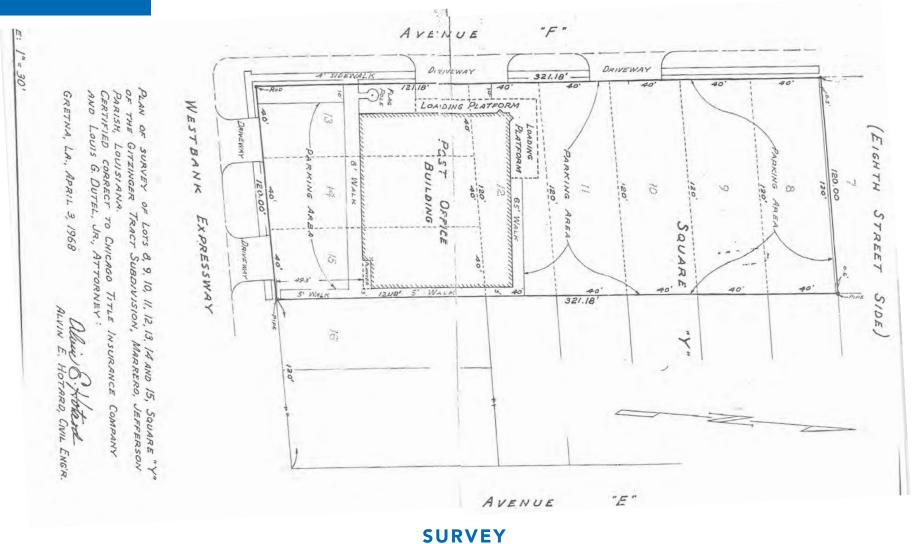

**ZONING:** C-2 **ASKING PRICE:** \$1,170,000

LAND SIZE: 38,520 SF IMPROVEMENT SIZE: 13,000 SF

**NOI:** \$117,800/year **CAP RATE:** 10%