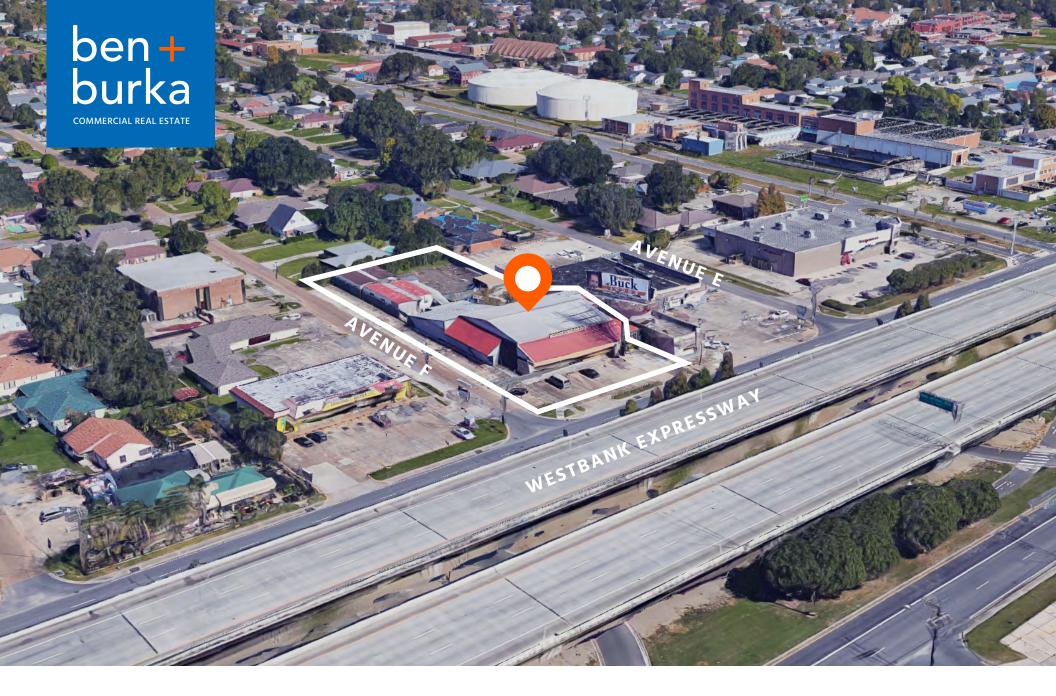

## **AERIAL VIEW**

Q 4760 Westbank Expressway, Marrero, LA 70072

For more information, please contact the Owner's exclusive representative:

Originally built as a United States Post Office, the building is well designed and has solid bones. The site is over 38,000 SF and has ample parking. The surrounding retailers include Winn Dixie, Popeyes, and Walgreens. West Jefferson High School and Arch Bishop Shaw are within a half mile.