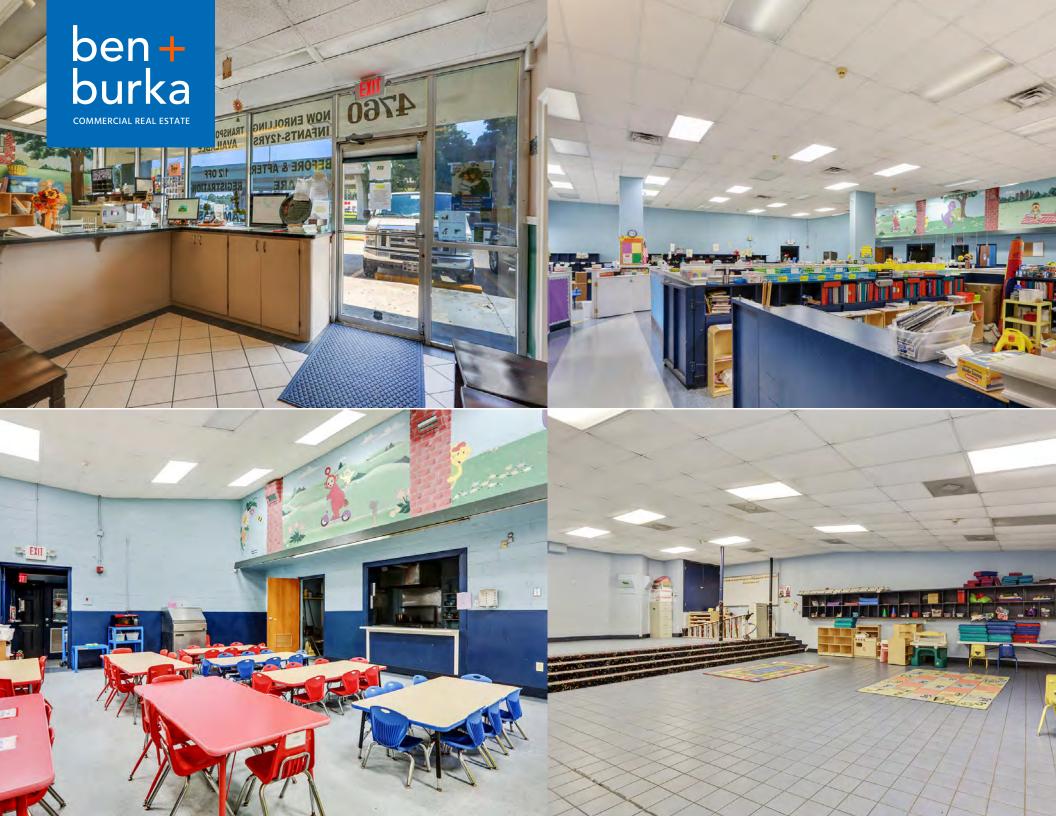

### **DESCRIPTION**

Situated on the corner before Barataria Boulevard, this site has great visibility and access right off of Hwy 90. It is currently lease to two separate education related tenants. The main tenant occupying the building has been at this location for 7 years and the tenant leasing the back parking lot has been at this location for 2 years.

Originally built as a United States Post Office, the building is well designed and has solid bones. The site is over 38,000 SF and has ample parking. The surrounding retailers include Winn Dixie, Popeyes, and Walgreens. West Jefferson High School and Arch Bishop Shaw are within a half mile.