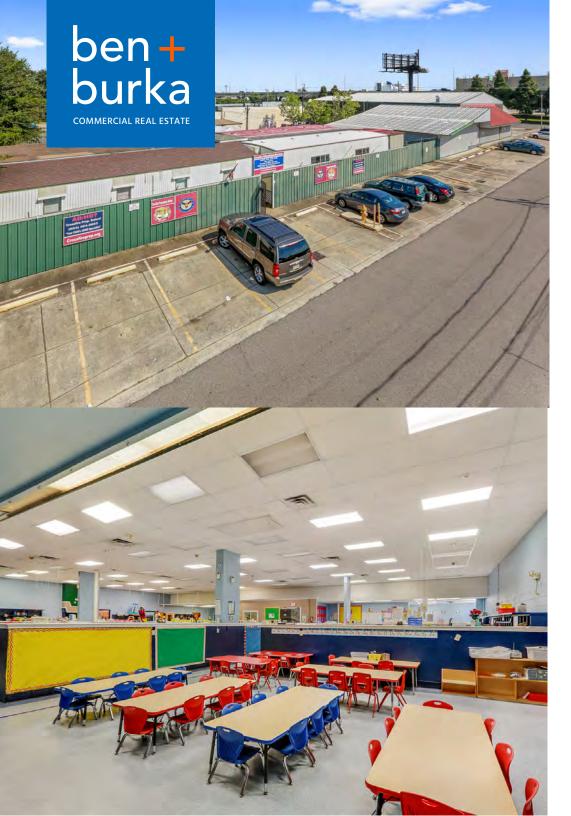

### **DESCRIPTION**

Situated on the corner before Barataria Boulevard, this site has great visibility and access right off of Hwy 90. It is currently lease to two separate education related tenants. The main tenant occupying the building has been at this location for 7 years and the tenant leasing the back parking lot has been at this location for 2 years.

Originally built as a United States Post Office, the building is well designed and has solid bones. The site is over 38,000 SF and has ample parking. The surrounding retailers include Winn Dixie, Popeyes, and Walgreens. West Jefferson High School and Arch Bishop Shaw are within a half mile.