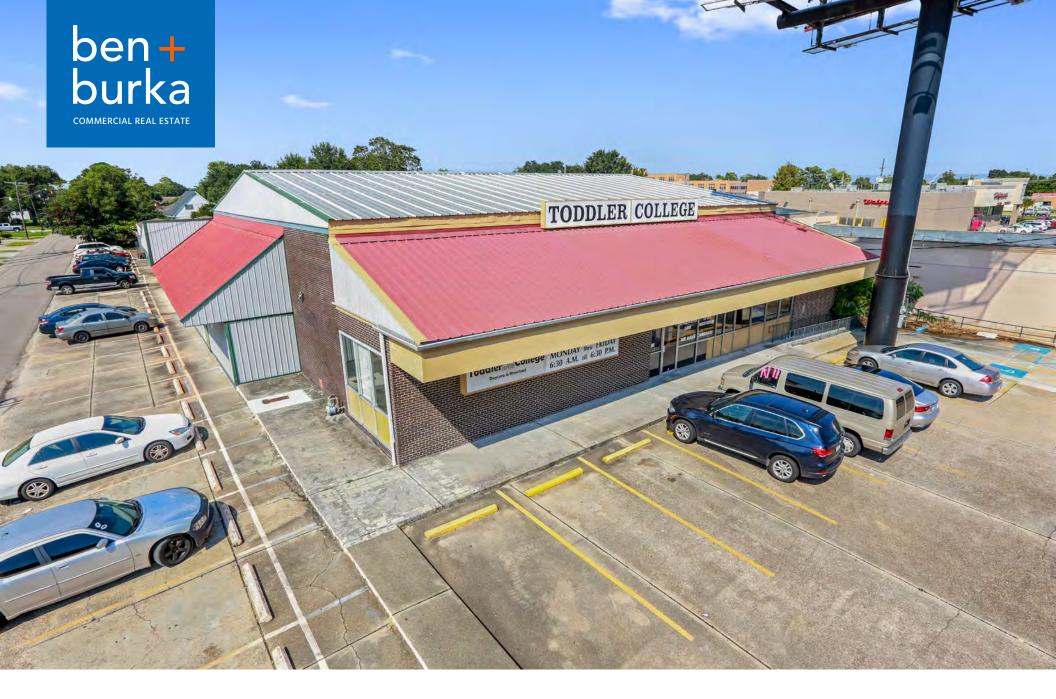

### **DESCRIPTION**

Situated on the corner before Barataria Boulevard, this site has great visibility and access right off of Hwy 90. It is currently lease to two separate education related tenants. The main tenant occupying the building has been at this location for 7 years and the tenant leasing the back parking lot has been at this location for 2 years.

Originally built as a United States Post Office, the building is well designed and has solid bones. The site is over 38,000 SF and has ample parking. The surrounding retailers include Winn Dixie, Popeyes, and Walgreens. West Jefferson High School and Arch Bishop Shaw are within a half mile.

**ZONING:** C-2 **ASKING PRICE:** \$1,170,000

LAND SIZE: 38,520 SF IMPROVEMENT SIZE: 13,000 SF

**NOI:** \$117,800/year **CAP RATE:** 10%