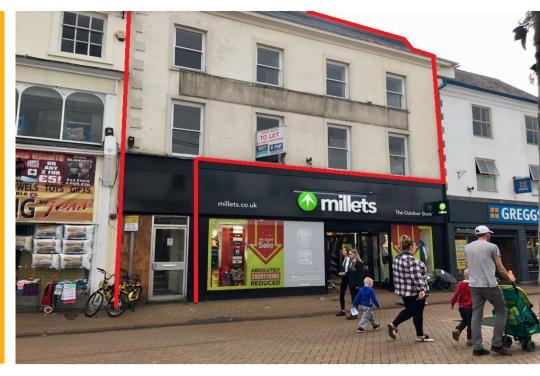

# Upper floors with private entrance situated on prime pitch of West Gate (ground floor let to Millets)

102m<sup>2</sup> (1,096ft<sup>2</sup>)

- First and second floors accessed off West Gate
- Prominently located in close proximity to Four Seasons Shopping Centre
- National multiple retailers include; Marks & Spencer, Primark, New Look, Costa Coffee, Greggs and McDonalds
- Suitable for a variety of uses (STP)
- Rent £8,500 per annum

## **The Property**

The unit comprises the first and second floor accommodation of 9-11 West Gate which is accessed via a private entrance off West Gate.

The ground floor of the property has been let to Millets.

The property is situated in a prime location on West Gate, adjacent to Mcdonalds and Greggs and opposite the Marks and Spencer. Nearby retailers include; Crawshaws, McDonalds, Greggs, Marks and Spencer, Costa Coffee, Primark, New Look and Dorothy Perkins.