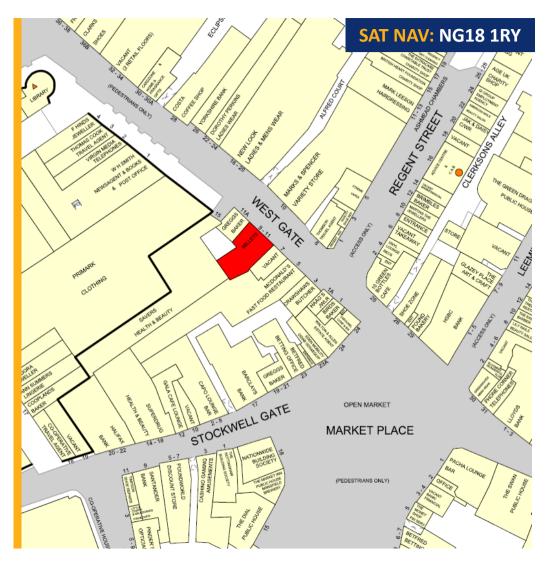

The property is situated in a prime location on West Gate, adjacent to Mcdonalds and Greggs and opposite the Marks and Spencer. Nearby retailers include; Crawshaws, McDonalds, Greggs, Marks and Spencer, Costa Coffee, Primark, New Look and Dorothy Perkins.

The location is popular with national retailers and commands a high footfall throughout the day being situated on a busy pedestrianised location on West Gate.