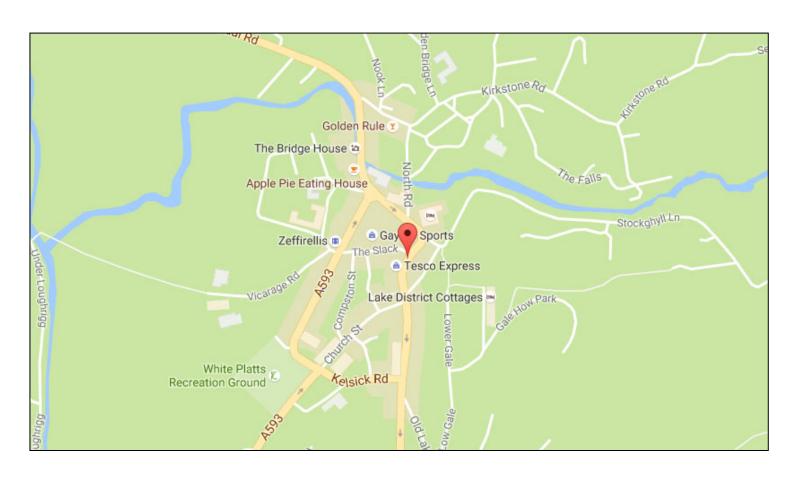

# **LOCATION**

The property is situated in Ambleside town centre, convenient to the prime retail areas of the town and other town centre amenities as can be seen from the attached copy Goad extract (for approximate identification purposes only).