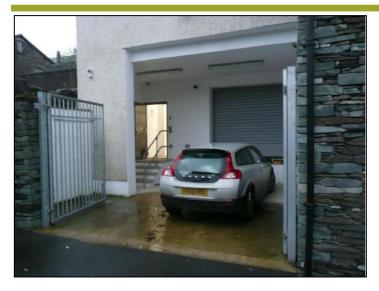

# **ACCOMMODATION**

| Gross Internal Area    | 430.3 sq m | 4,360 sq ft |
|------------------------|------------|-------------|
| Loading Bay (height)   | 2'6''      | 0.76 m      |
| Delivery Door (width)  | 9'3"       | 2.82 m      |
| Delivery Door (height) | 8'3"       | 2.5 m       |