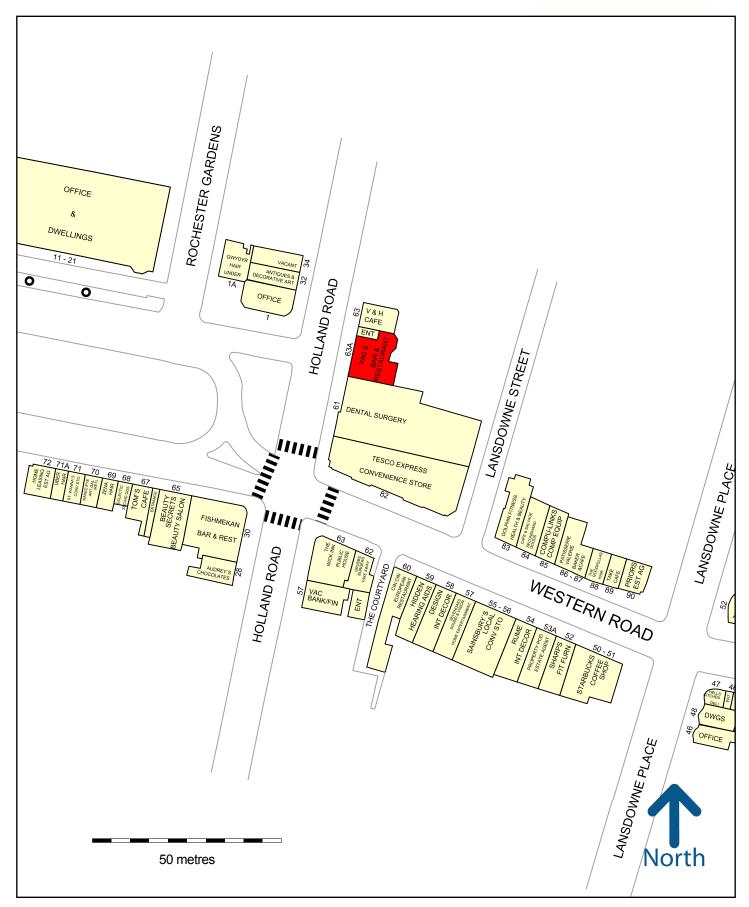

#### LOCATION:

The property is situated in a desirable spot on Holland Road, Hove, close to its junction with Western Road close to Palmeira Square and overlooking the floral clock. Hove seafront is only a short walk away to the south whilst the property is surrounded by sought after residential dwellings and a variety of other commercial businesses. Nearby occupiers include Starbucks, Patisserie Valerie, Grubbs, V&H Café, Tesco, Sainsburys Local and Sevenoaks Sound & Vision.

# 63a Holland Road Hove BN3 1BA

Copyright and confidentiality Experian, 2015. © Crown copyright and database rights 2015. Ordnance Survey 100019885

Experian Goad Plan Created: 21/01/2019 Created By: Carr And Priddle