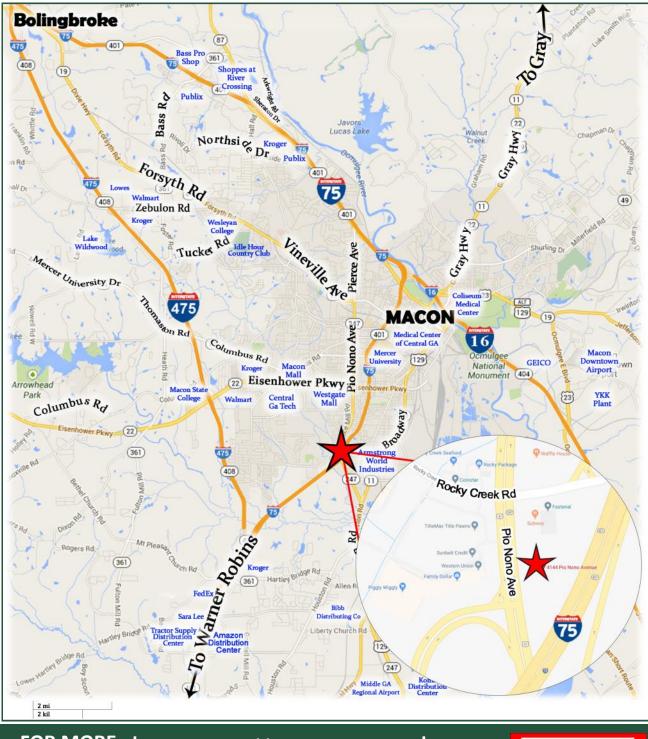

# **Commercial Building For Lease** 4144 Pio Nono Ave Macon, GA 31206

| Building Size:      | 1,500 SF Building                                                                            |  |  |
|---------------------|----------------------------------------------------------------------------------------------|--|--|
| Lot Size:           | .75 Acres                                                                                    |  |  |
| Built:              | 1968                                                                                         |  |  |
| Zoning:             | C-4                                                                                          |  |  |
| Located:            | Located on one of Middle Georgia's primary North/South corridors with excellent I-75 access. |  |  |
| Traffic:            | 18,700 - Pio Nono Ave                                                                        |  |  |
|                     | 50,800 - I-75                                                                                |  |  |
| Estimated Expenses: | Taxes: \$1,890.35 (2018)                                                                     |  |  |
| Improvements:       | Features a paved 3/4 acre lot with newly renovated building                                  |  |  |
| Nearby Businesses:  | Subway, Waffle House, Family Dollar, Piggly Wiggly, Metro PCS,                               |  |  |
| Notes:              | Over 3/4 acre lot ideal for a car sales lot or other use requiring heavy parking.            |  |  |

# **Commercial Building For Lease** 4144 Pio Nono Ave Macon, GA 31206

# **Commercial Building For Lease** 4144 Pio Nono Ave Macon, GA 31206

FOR MORE INFORMATION CONTACT **Larry E. Crumbley**, CPM, CCIM, SIOR 478-746-9421 478-737-3381 Icrumbley@fickling.com