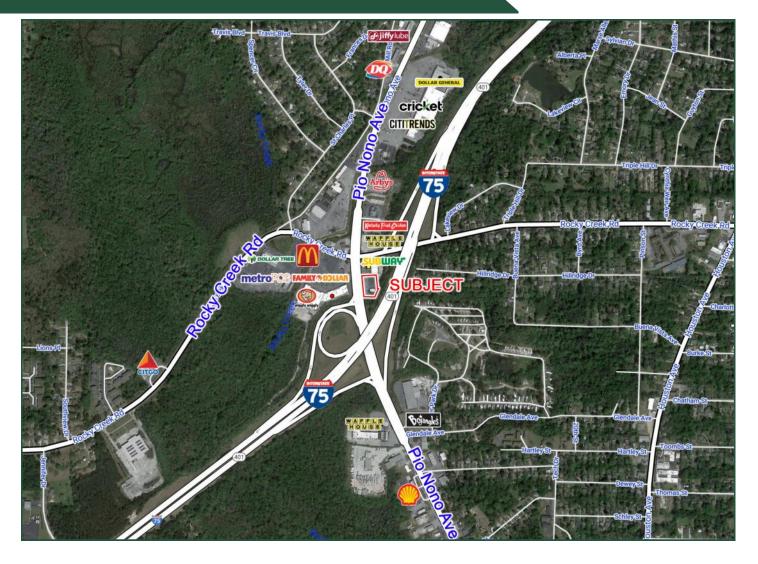

# **Commercial Building For Lease** 4144 Pio Nono Ave Macon, GA 31206

| Building Size:      | 1,500 SF Building                                                                            |  |  |
|---------------------|----------------------------------------------------------------------------------------------|--|--|
| Lot Size:           | .75 Acres                                                                                    |  |  |
| Built:              | 1968                                                                                         |  |  |
| Zoning:             | C-4                                                                                          |  |  |
| Located:            | Located on one of Middle Georgia's primary North/South corridors with excellent I-75 access. |  |  |
| Traffic:            | 18,700 - Pio Nono Ave                                                                        |  |  |
|                     | 50,800 - I-75                                                                                |  |  |
| Estimated Expenses: | Taxes: \$1,890.35 (2018)                                                                     |  |  |
| Improvements:       | Features a paved 3/4 acre lot with newly renovated building                                  |  |  |
| Nearby Businesses:  | Subway, Waffle House, Family Dollar, Piggly Wiggly, Metro PCS,                               |  |  |
| Notes:              | Over 3/4 acre lot ideal for a car sales lot or other use requiring heavy parking.            |  |  |

# **Commercial Building For Lease** 4144 Pio Nono Ave Macon, GA 31206