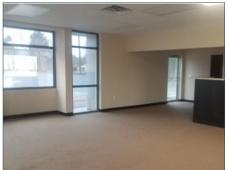

# **Commercial Building For Lease** 4144 Pio Nono Ave Macon, GA 31206

| Building Size:      | 1,500 SF Building                                                                            |  |  |
|---------------------|----------------------------------------------------------------------------------------------|--|--|
| Lot Size:           | .75 Acres                                                                                    |  |  |
| Built:              | 1968                                                                                         |  |  |
| Zoning:             | C-4                                                                                          |  |  |
| Located:            | Located on one of Middle Georgia's primary North/South corridors with excellent I-75 access. |  |  |
| Traffic:            | 18,700 - Pio Nono Ave                                                                        |  |  |
|                     | 50,800 - I-75                                                                                |  |  |
| Estimated Expenses: | Taxes: \$1,890.35 (2018)                                                                     |  |  |
| Improvements:       | Features a paved 3/4 acre lot with newly renovated building                                  |  |  |
| Nearby Businesses:  | Subway, Waffle House, Family Dollar, Piggly Wiggly, Metro PCS,                               |  |  |
| Notes:              | Over 3/4 acre lot ideal for a car sales lot or other use requiring heavy parking.            |  |  |

# **Commercial Building For Lease** 4144 Pio Nono Ave Macon, GA 31206