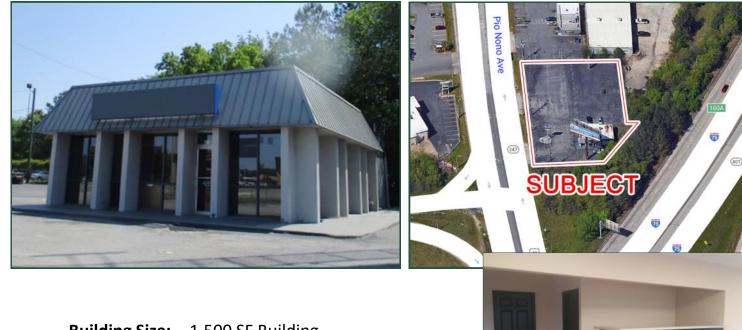

# **Commercial Building For Lease** 4144 Pio Nono Ave Macon, GA 31206

| Building Size:      | 1,500 SF Building                                                                            |  |  |
|---------------------|----------------------------------------------------------------------------------------------|--|--|
| Lot Size:           | .75 Acres                                                                                    |  |  |
| Built:              | 1968                                                                                         |  |  |
| Zoning:             | C-4                                                                                          |  |  |
| Located:            | Located on one of Middle Georgia's primary North/South corridors with excellent I-75 access. |  |  |
| Traffic:            | 18,700 - Pio Nono Ave                                                                        |  |  |
|                     | 50,800 - I-75                                                                                |  |  |
| Estimated Expenses: | Taxes: \$1,890.35 (2018)                                                                     |  |  |
| Improvements:       | Features a paved 3/4 acre lot with newly renovated building                                  |  |  |
| Nearby Businesses:  | Subway, Waffle House, Family Dollar, Piggly Wiggly, Metro PCS,                               |  |  |
| Notes:              | Over 3/4 acre lot ideal for a car sales lot or other use requiring heavy parking.            |  |  |

# **Commercial Building For Lease** 4144 Pio Nono Ave Macon, GA 31206