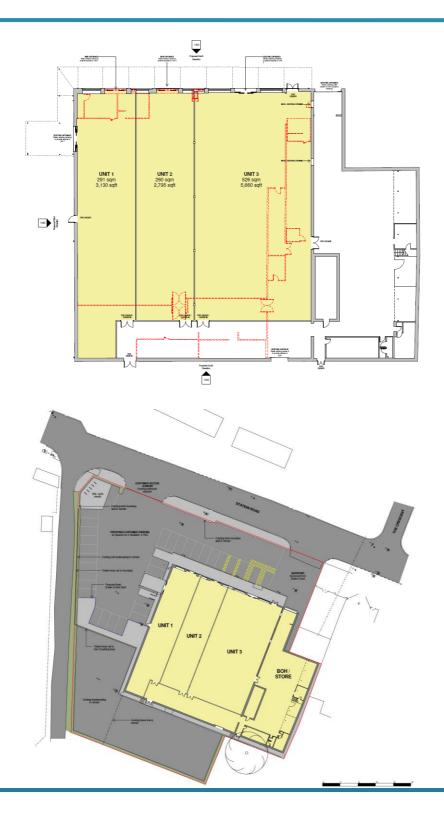

#### **ACCOMMODATION**

Following refurbishment and sub-division the premises will comprise 3 retail units are arranged on ground floor only to provide the following approximate dimensions and floor areas:

| Description |             |           |
|-------------|-------------|-----------|
| Unit 1      | 3,130 sq ft | 291 sq m  |
| Unit 2      | 2,795 sq ft | 260 sq m  |
| Unit 3      | 5,660 sq ft | 526 sq ft |

The units benefit from excellent servicing to the side with additional goods storage if required. Both remaining units can be further sub-divided to suit retailer requirements if required.

The development benefits from off street car parking for approximately 20 vehicles.