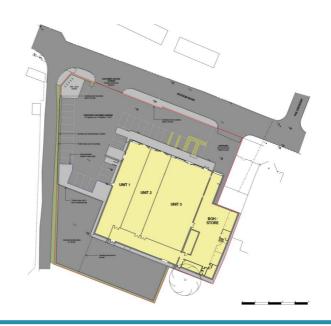

#### **ACCOMMODATION**

Following refurbishment and sub-division the premises will comprise 3 retail units are arranged on ground floor only to provide the following approximate dimensions and floor areas:

| Description |             |           |
|-------------|-------------|-----------|
| Unit 1      | 3,130 sq ft | 291 sq m  |
| Unit 2      | 2,795 sq ft | 260 sq m  |
| Unit 3      | 5,660 sq ft | 526 sq ft |

The units benefit from excellent servicing to the side with additional goods storage if required. Both remaining units can be further sub-divided to suit retailer requirements if required.

The development benefits from off street car parking for approximately 20 vehicles.