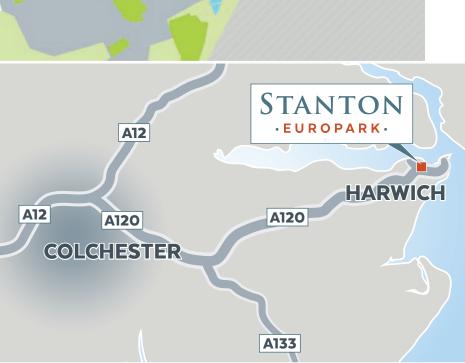

## LOCATION:

Stanton Europark is located 16 miles from Colchester and 75 miles north east of London. Excellent access is provided to the A12 via the A120 which links with Junction 28 of the M25 and the national motorway network. Harwich International Port is situated to the north of the site and handles both passenger and freight traffic to the continent.