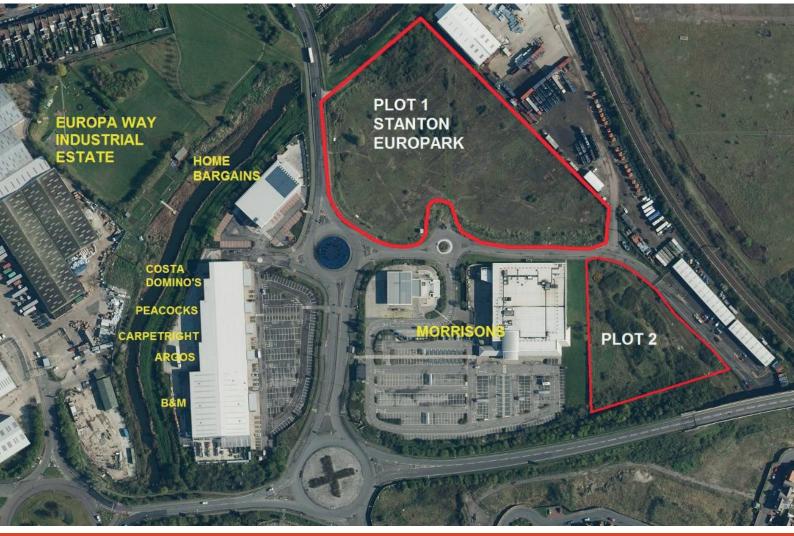

# Stanton Europark, Freshfields Road, Harwich, Essex

- Prime development site for sale
- Approximately 8.2 acres (3.3 hectares)
- Adjacent to Harwich International Port
  - Easy access to A120

 Prominent position adjacent to Harwich Gateway Retail Park and Morrisons supermarket

## **DESCRIPTION:**

The site comprises two undeveloped lots of green field land. Access to Plot 1 is provided via the lconfield roundabout, with Plot 2 accessed via the service road opposite the Phoenix Valley development. The land would make an excellent location for a depot, transport yard, plant hire company or lorry park. It would be very suitable for a company already based in Felixstowe with ties to Harwich International Port.

The Harwich Gateway Retail Park is situated immediately to the west of the site and is occupied by companies such as Argos, Costa Coffee, B&M, Home Bargains, Carpetright and Domino's; Morrisons superstore is immediately opposite the retail park.