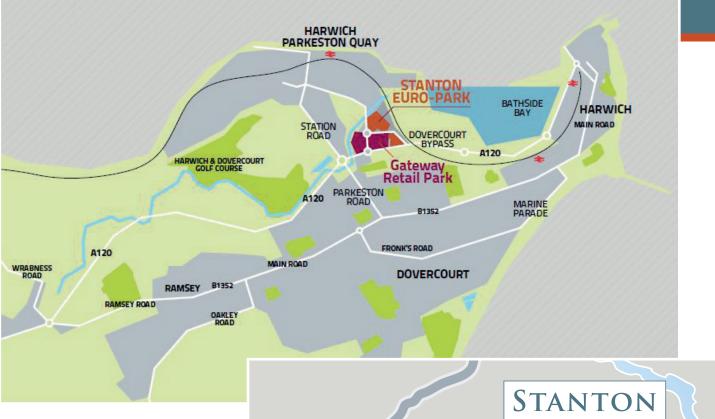

## LOCATION:

Stanton Europark is located 16 miles from Colchester and 75 miles north east of London. Excellent access is provided to the A12 via the A120 which links with Junction 28 of the M25 and the national motorway network. Harwich International Port is situated to the north of the site and handles both passenger and freight traffic to the continent.

## **DESCRIPTION:**

The site comprises two undeveloped lots of green field land. Access to Plot 1 is provided via the lconfield roundabout, with Plot 2 accessed via the service road opposite the Phoenix Valley development. The land would make an excellent location for a depot, transport yard, plant hire company or lorry park. It would be very suitable for a company already based in Felixstowe with ties to Harwich International Port.