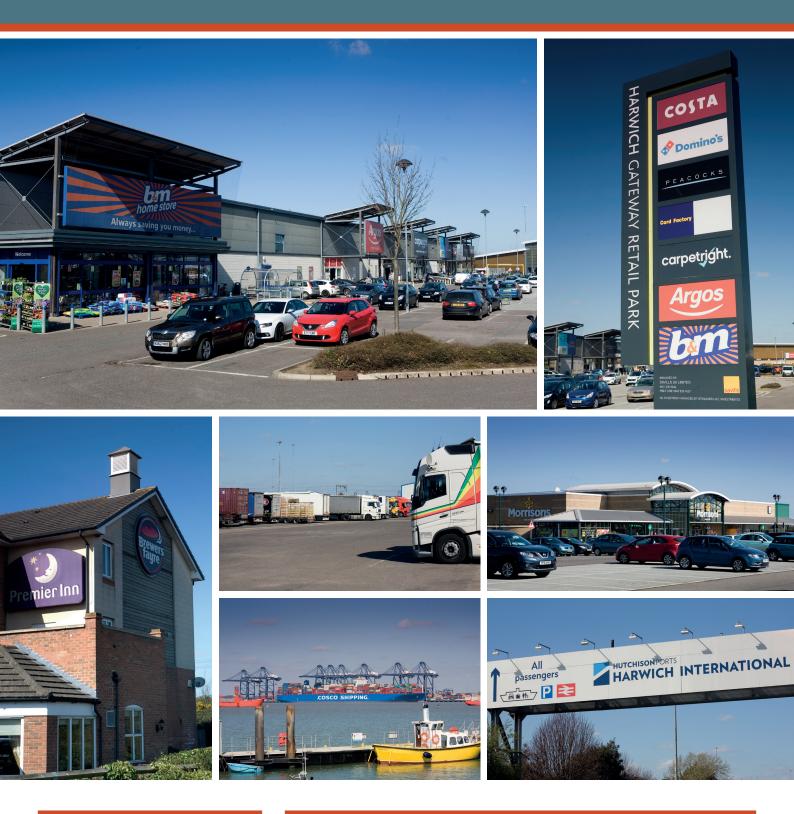

The Harwich Gateway Retail Park is situated immediately to the west of the site and is occupied by companies such as Argos, Costa Coffee, B&M, Home Bargains, Carpetright and Domino's; Morrisons superstore is immediately opposite the retail park.