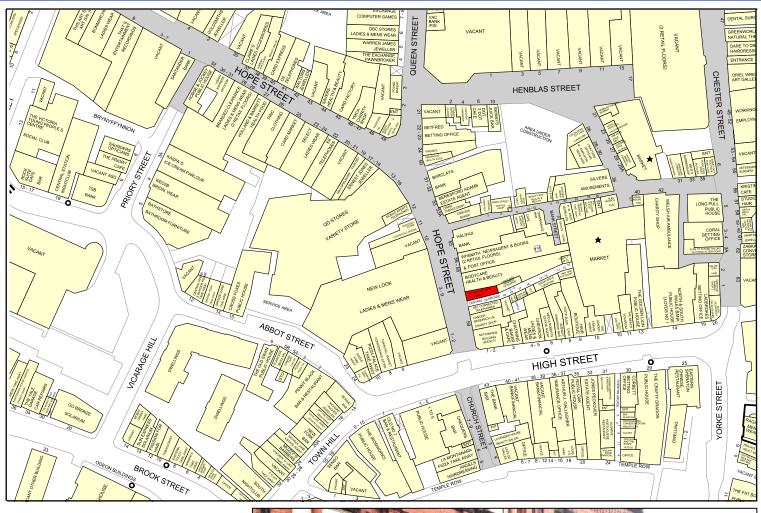

#### LOCATION

Wrexham is the principal commercial and retailing centre of North Wales, located 12 miles south of Chester and 25 miles north west of Shrewsbury.

The subject property is located on Hope Street at the entrance to Wrexham Central Arcade and provides a very prominent location within the town centre. As can be seen from the attached traders plan, the property sits immediately adjacent to **Bodycare** whilst other nearby occupiers include **New Look, Cancer Research, WHSmith** and **Greggs.** 