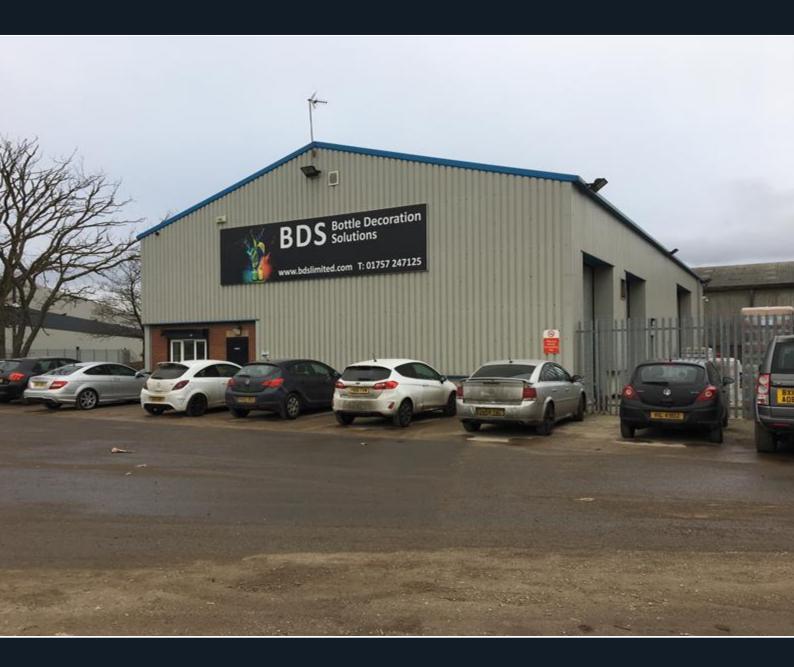

# Description

This is a modern industrial unit of steel portal frame construction and insulated cladding to walls and roof. The lower internal walls have been formed in concrete panels.

The unit is split into three main areas all with electrically operated roller shutter doors. The main warehouse/ production area has an eaves height of just under 6m and has high bay lighting. There are two secure areas, each with separate access, concrete plank ceiling, fluorescent lighting and heating from radiators. The unit is therefore well suited to any use which requires the separation of processes or materials.

There are two ground floor offices and a first floor, office, kitchen and mezzanine storage area.

To the front and one side is a large stoned yard with steel palisade fencing and concrete loading apron. Car parking for staff and clients is located in front of the offices.