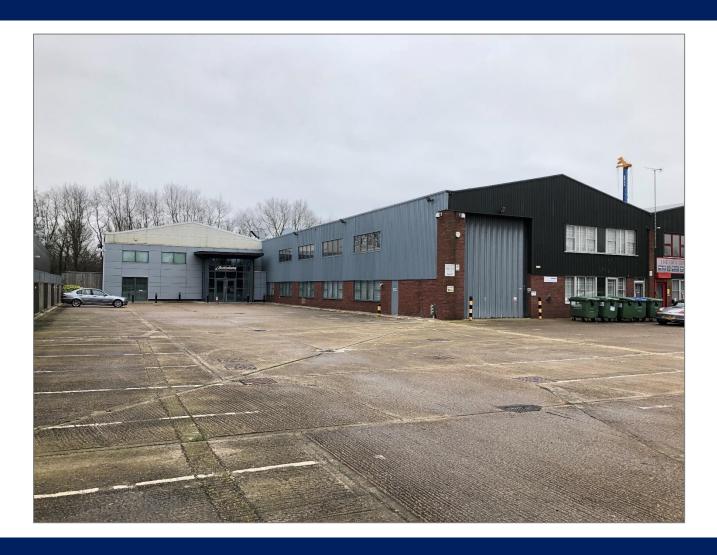

#### **Amenities**

The property is currently refurbished to include the following amenities:

- 6.0m clear height, rising to an Apex height of
   7.5m
- 3 new electric loading doors (5.5m x 5.0m)
- 3 phase power
- Double glazing
- Two storey offices
- 39 designated parking and loading
- Large yard area