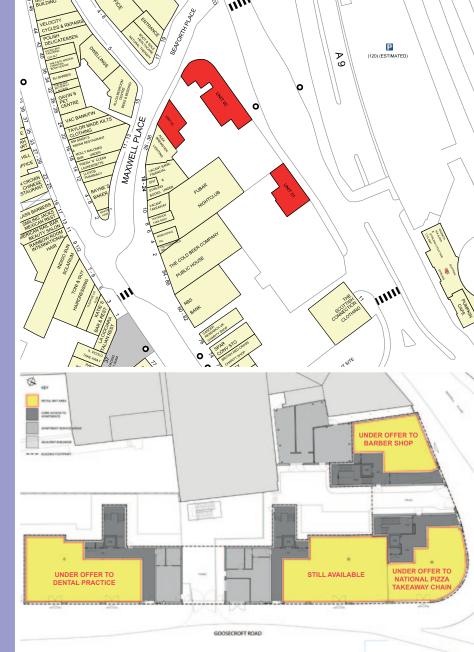

Goosecroft Road is one of the main thoroughfares leading to and from Stirling City Centre. The premises have the benefit of being located opposite Stirling's main line Railway Station and are within a minute's walk of The Thistles Shopping Centre. There are a number of car parking options within a short walk of the premises.

#### **DESCRIPTION:**

The development consists of retail units on the ground floor of a multi-storey building with residential accommodation on the upper floors.

Three of the units are now Under Offer to a National Pizza Takeaway Chain, a Dental Practise and a Barber Shop.

The approximate gross internal floor area of the remaining unit is: 204.4sq.m/2200sq.ft

The units have been developed to a shell condition with the following specification: