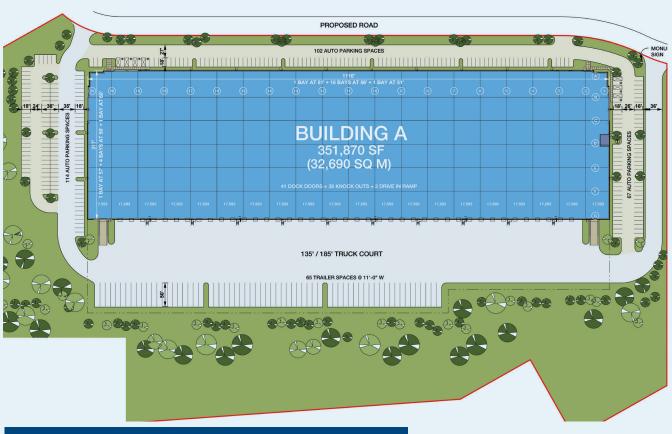

## 351,870 square feet

**CLEAR HEIGHT: 36'** 

DOCKS: 41

**AUTO PARKING: 283** 

**TRAILER PARKING:** 65 spaces

+ 36 adjacent to dock

**FIRE SPRINKLER: ESFR** 

**TRUCK COURT: 185**'

FLOOR SYSTEM: Ductilcrete™

**COLUMN SPACING: 50'** 

**SPEED BAYS:** 60' x 56'

**DIVISIBLE SPACE** 

STOP LIGHT CONTROLLED

INGRESS/EGRESS