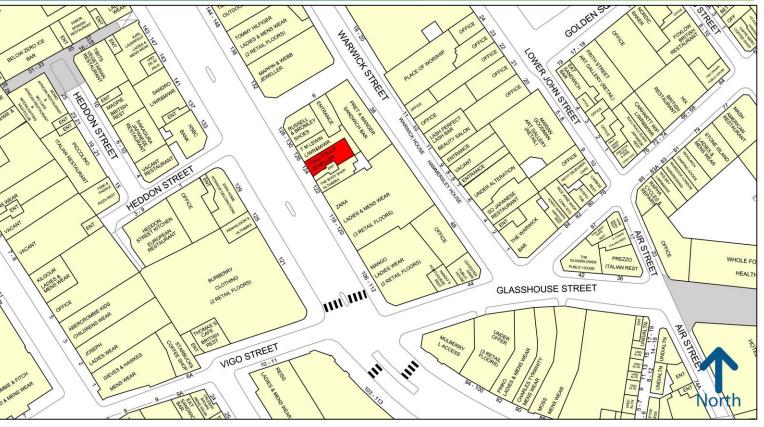

#### LOCATION

The shop is situated on the eastern side of Regent Street, close to the junction with Glasshouse Street.

The unit is adjacent to TM Lewin and The Body Shop. Other nearby retailers include Zara, Russell & Bromley, Mango, Mappin & Webb, Burberry, Superdry and Tommy Hilfiger.

#### Eric Eastman

+44 (0) 20 7182 2614 +44 (0) 7798 860 270 Eric.eastman@cbre.com

Not to scale Experian Goad Digital Plans include mapping data licensed from Ordnance Survey with the permission of the Controller of Her Majesty's Stationery Office.
© Crown Copyright and Experian Copyright. All rights reserved. Licence number PU 100017316. © Crown Copyright, All rights reserved. CBRE Ordnance Survey Licence Number: 100019184