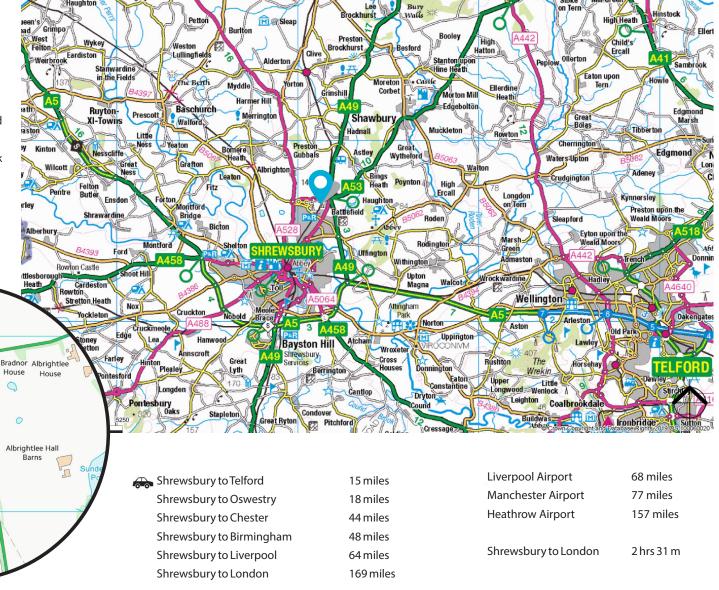

Shrewsbury is the county town of Shropshire, where all local amenities are available. The town had a population of 71,715 at the 2011 census with a significant catchment population. Shrewsbury is located approximately 48 miles west of the City of Birmingham and approximately 44 miles south of the City Chester.