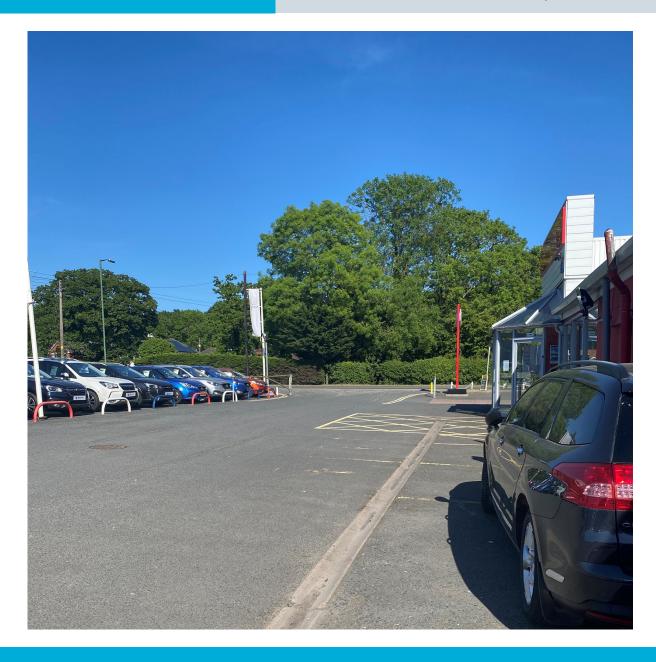

#### **SUMMARY**

- Showroom, workshop and ancillary accommodation extending to approximately 6710 sq ft (623.34 sq m)
- Generous on site car parking forecourt area
- Prominent Roadside location with frontage onto Battlefield Road
- Surrounding occupiers include Tesco, McDonalds, BMW Rybrook and The Red Lion (Sizzling Pub)
- Suitable for a variety of Showroom of uses subject to planning

#### **DESCRIPTION**

The property provides a detached premises comprising of a showroom with vehicle workshop. The property benefits from a forecourt area which has until now been used for car sales.

The property provides a building providing Total Accommodation of approximately 6710 ftsq ( $623.34 \, \text{m} \, \text{sq}$ ). The property has a glazed showroom at the front and there is a tarmacked forecourt area.