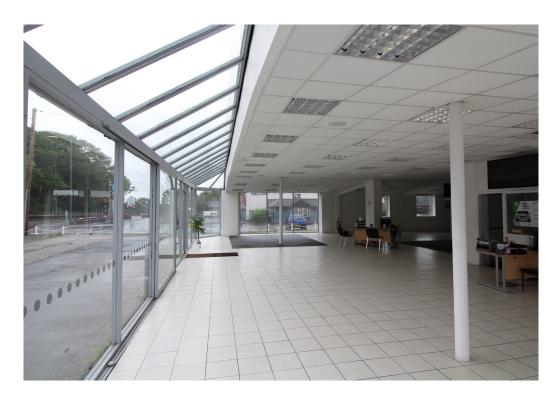

#### **DESCRIPTION**

The property provides a detached premises comprising of a showroom with vehicle workshop. The property benefits from a forecourt area which has until now been used for car sales.

The property provides a building providing Total Accommodation of approximately 6710 ftsq ( $623.34 \, \text{m} \, \text{sq}$ ). The property has a glazed showroom at the front and there is a tarmacked forecourt area.

#### **ACCOMMODATION**

(All measurements are approximate)

| m sq | sq ft |
|------|-------|
|      |       |

TOTAL GROSS INTERNAL AREA 623.34 6710 (COMPRISING OF A SHOWROOM OF 3,772 SQ FT (350.40 M SQ) AND A VEHICLE WORKSHOP OF 2,938 SQ FT (272.92 M SQ))