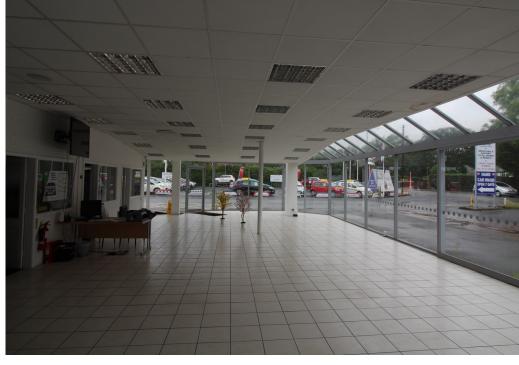

#### **DESCRIPTION**

The property provides a detached premises comprising of a showroom with vehicle workshop. The property benefits from a forecourt area which has until now been used for car sales.

The property provides a building providing Total Accommodation of approximately 6710 ftsq ( $623.34 \, \text{m} \, \text{sq}$ ). The property has a glazed showroom at the front and there is a tarmacked forecourt area.

#### **ACCOMMODATION**

(All measurements are approximate)

| m sq | sq ft |
|------|-------|
|      |       |

TOTAL GROSS INTERNAL AREA 623.34 6710 (COMPRISING OF A SHOWROOM OF 3,772 SQ FT (350.40 M SQ) AND A VEHICLE WORKSHOP OF 2,938 SQ FT (272.92 M SQ))