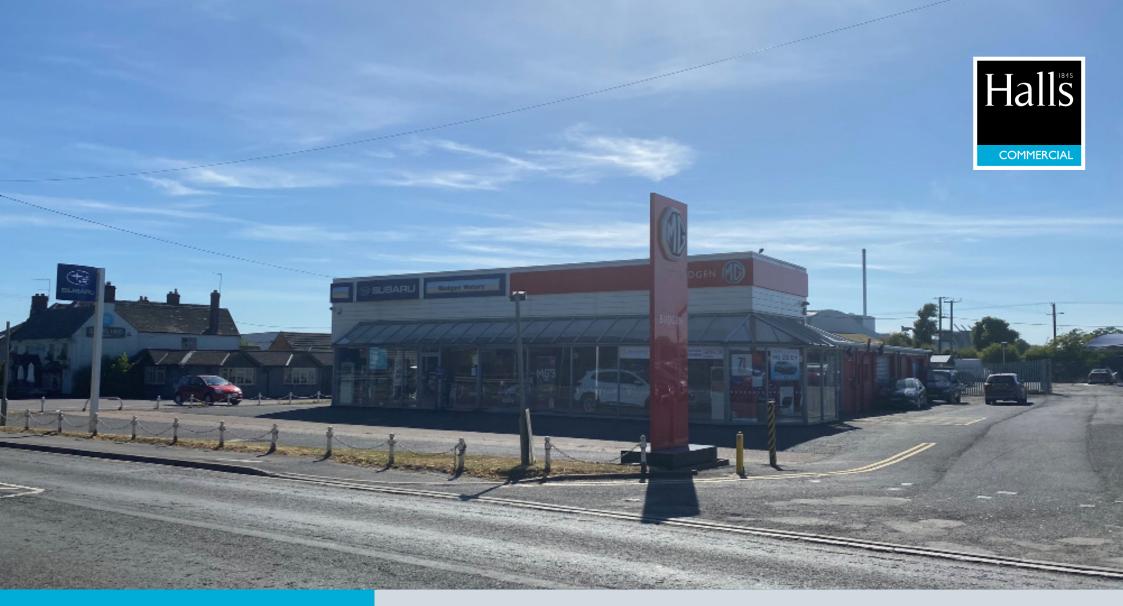

# 31 Battlefield Road, Shrewsbury, Shropshire, SY1 4AB

- A detached prominently positioned showroom with a vehicle workshop
- Significant road frontage onto Battlefield road
- Surrounding occupiers including Tesco, McDonalds, BMW Rybrook and the Red Lion (Sizzling Pub)
- Total accommodation of approximately 6710 sq ft (623.34 sq m)
- Suitable for a variety of uses subject to planning
- Available as a whole or two parts

#### **SUMMARY**

- Showroom, workshop and ancillary accommodation extending to approximately 6710 sq ft (623.34 sq m)
- Generous on site car parking forecourt area
- Prominent Roadside location with frontage onto Battlefield Road
- Surrounding occupiers include Tesco, McDonalds, BMW Rybrook and The Red Lion (Sizzling Pub)
- Suitable for a variety of Showroom of uses subject to planning

#### **LOCATION**

The property is situated fronting on to Battlefield Road, which serves as the main arterial road into Shrewsbury Town Centre from the North and East of the County.

The property is situated in a quarter of Shrewsbury which has mixed retail, leisure and car dealership surrounding uses. The occupiers within proximity include Tesco, McDonalds, BMW Rybrook and The Red Lion (Sizzling Pub).

#### **DESCRIPTION**

The property provides a detached premises comprising of a showroom with vehicle workshop. The property benefits from a forecourt area which has until now been used for car sales.

The property provides a building providing Total Accommodation of approximately 6710 ftsq ( $623.34 \, \text{m} \, \text{sq}$ ). The property has a glazed showroom at the front and there is a tarmacked forecourt area.