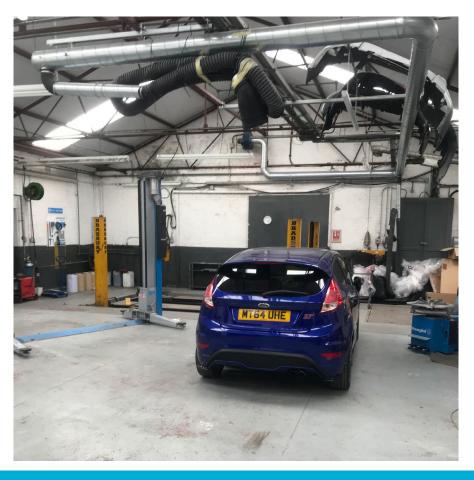

#### **DESCRIPTION**

The property provides a detached premises comprising of a showroom with vehicle workshop. The property benefits from a forecourt area which has until now been used for car sales.

The property provides a building providing Total Accommodation of approximately 6710 ftsq ( $623.34 \, \text{m} \, \text{sq}$ ). The property has a glazed showroom at the front and there is a tarmacked forecourt area.

#### **ACCOMMODATION**

(All measurements are approximate)

| m sq | sq ft |
|------|-------|
|      |       |

TOTAL GROSS INTERNAL AREA 623.34 6710 (COMPRISING OF A SHOWROOM OF 3,772 SQ FT (350.40 M SQ) AND A VEHICLE WORKSHOP OF 2,938 SQ FT (272.92 M SQ))