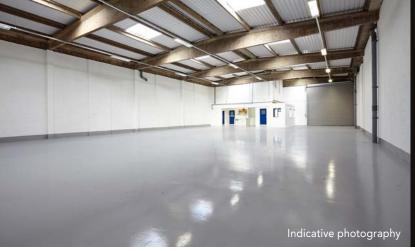

## Description

The warehouse/industrial unit will undergo a full refurbishment. It provides clear open plan space with an eaves height of 5m, with two storey office accommodation to the front elevation. Access is provided by a roller shutter door and the unit benefits from a secure yard to the front elevation.