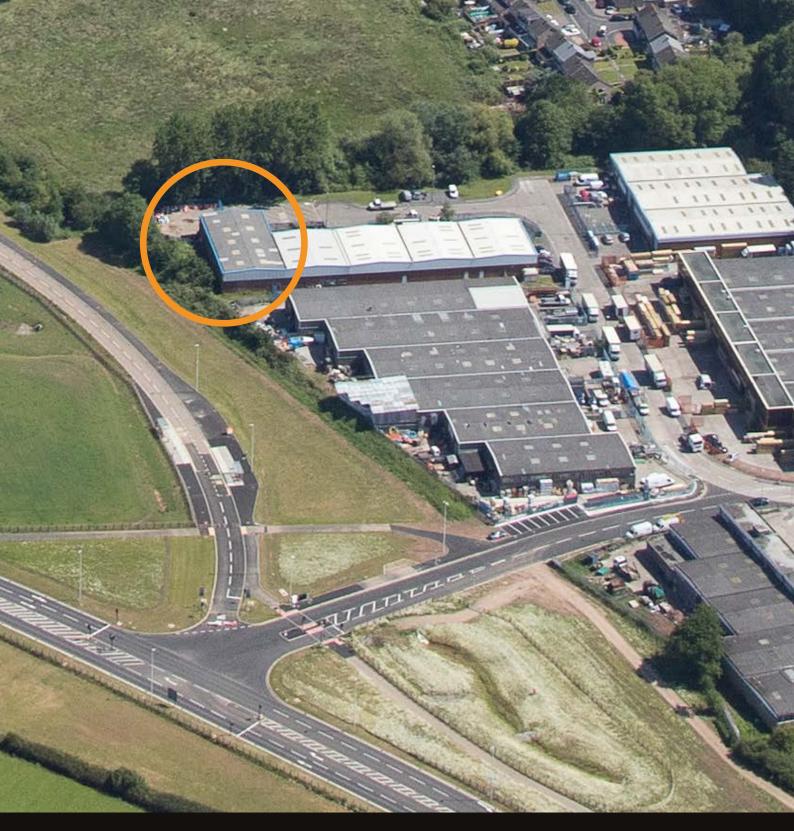

#### Location

South Liberty Lane is the main industrial suburb within South Bristol, providing a range of warehouses and industrial units for various businesses. Historically, access to South Liberty Lane was gained via Winterstoke Road, however additional access is now provided via the South Bristol Link Road. This now provides the estate with unrivalled access to the Bristol and North Somerset markets. The subject property is visible from the South Bristol Link Road and benefits from a substantial secure yard.

## Description

The warehouse/industrial unit will undergo a full refurbishment. It provides clear open plan space with an eaves height of 5m, with two storey office accommodation to the front elevation. Access is provided by a roller shutter door and the unit benefits from a secure yard to the front elevation.