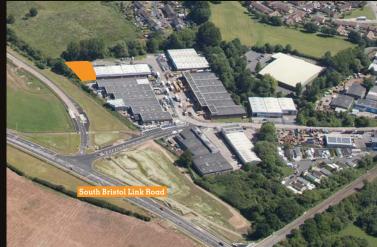

#### Location

South Liberty Lane is the main industrial suburb within South Bristol, providing a range of warehouses and industrial units for various businesses. Historically, access to South Liberty Lane was gained via Winterstoke Road, however additional access is now provided via the South Bristol Link Road. This now provides the estate with unrivalled access to the Bristol and North Somerset markets. The subject property is visible from the South Bristol Link Road and benefits from a substantial secure yard.