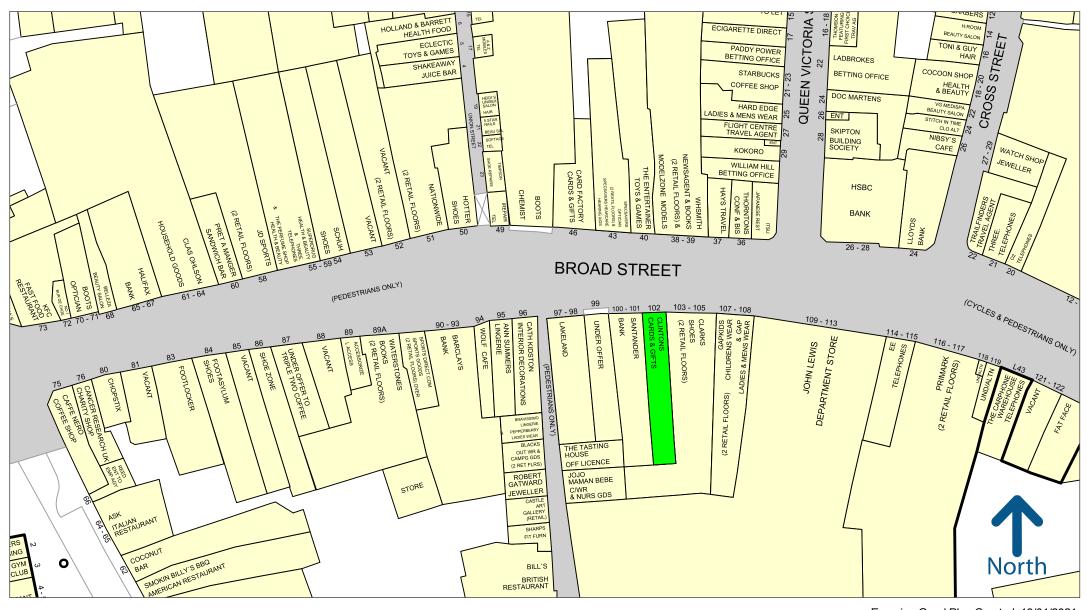

# **Description**

The premises are situated in a prime location on Broad Street. The premises are immediately adjoining **Santander** and **Clarks**, whilst close to **John Lewis, Primark** and **The Oracle Shopping Centre.** Other nearby retailers include **JD**, **Boots**, **Itsu**, **Gap**, **The Entertainer**, and **EE**.

Please refer to the attached copy of the street traders plan for further details.