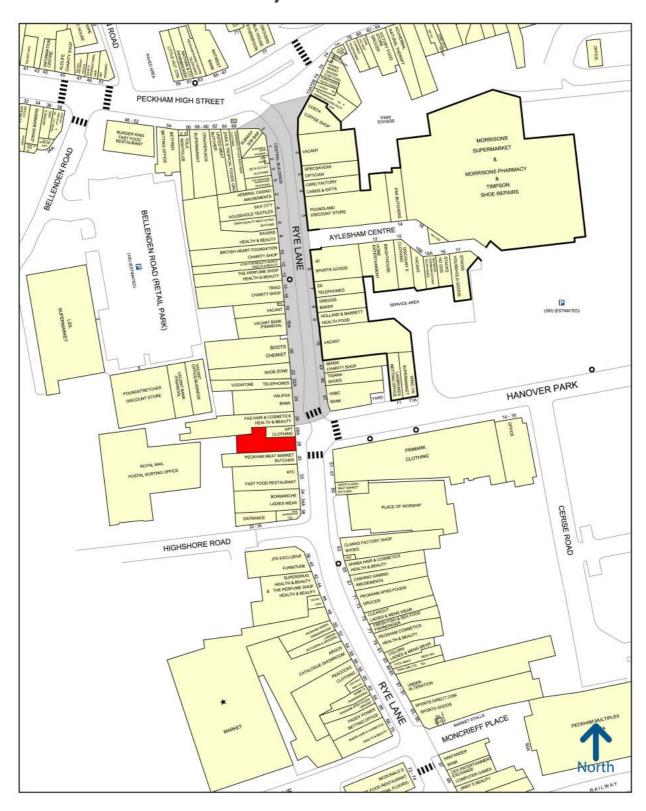

# **LOCATION**

The subject property is situated in a prominent position on the corner of Rye Lane and Hanover Park, in the prime shopping area of Peckham nearby to the Aylesham Centre.

The property is located opposite Primark and close proximity to national retailers including; Boots, JD Sports, Holland & Barrett and Bonmarché.