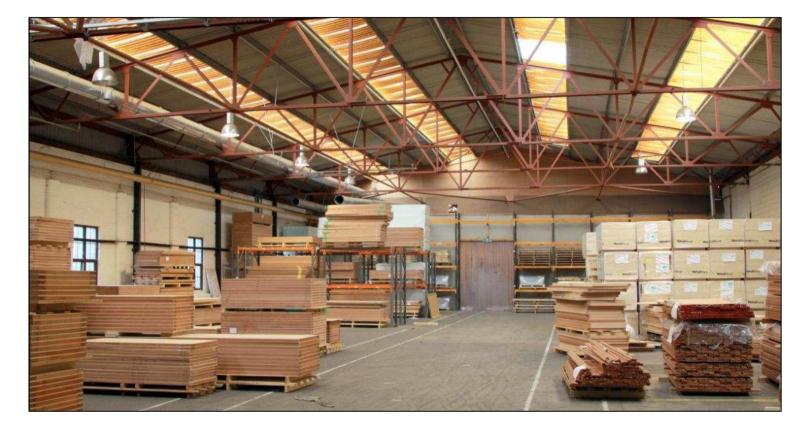

## Description

The property comprises a large detached workshop/warehouse unit of steel portal frame construction with a mixture of artificial concrete clad and brick/blockwork elevations.

Internally the property has three interconnected warehouse/workshop buildings which benefit from; painted concrete floor, high bay sodium lighting, gas powered convection blowers, 3-phase electricity, roller shutter doors to the front and rear together with roof lights which provide an excellent amount of natural light.

The property is interlinked to Unit 2 by a covered bridge which has forklift loading capacity and offers the potential for a further 72,990 sq.ft.