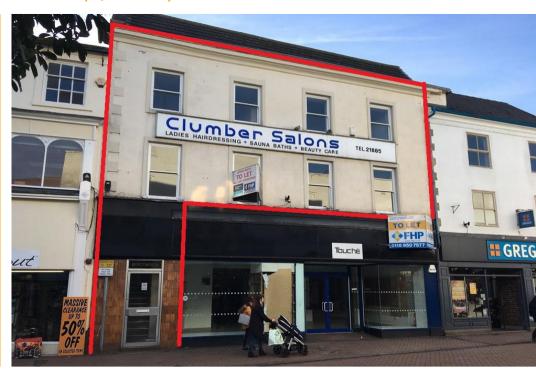

# Upper floors with private entrance situated on prime pitch of West Gate (ground floor let to Millets)

102m<sup>2</sup> (1,096ft<sup>2</sup>)

- First and second floors accessed off West Gate
- Prominently located in close proximity to Four Seasons Shopping Centre
- National multiple retailers include; Marks & Spencer, Primark, New Look, Costa Coffee, Greggs and McDonalds
- Suitable for a variety of uses (STP)
- Rent £8,500 per annum

# **The Property**

The unit comprises the first and second floor accommodation of 9-11 West Gate which is accessed via a private entrance off West Gate.

The ground floor of the property has been let to Millets.

The property is situated in a prime location on West Gate, adjacent to Mcdonalds and Greggs and opposite the Marks and Spencer. Nearby retailers include; Crawshaws, McDonalds, Greggs, Marks and Spencer, Costa Coffee, Primark, New Look and Dorothy Perkins.