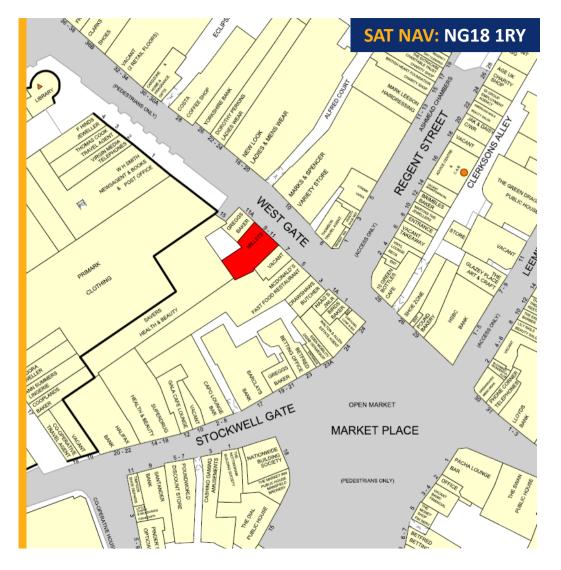

# **Upper Floors** 9-11 West Gate

Mansfield | Nottinghamshire | NG18 1RY

# Upper floors with private entrance situated on prime pitch of West Gate (ground floor let to Millets)

102m<sup>2</sup> (1,096ft<sup>2</sup>)

- First and second floors accessed off West Gate
- Prominently located in close proximity to Four Seasons Shopping Centre
- National multiple retailers include; Marks & Spencer, Primark, New Look, Costa Coffee, Greggs and McDonalds
- Suitable for a variety of uses (STP)
- Rent £8,500 per annum

The property is situated in a prime location on West Gate, adjacent to Mcdonalds and Greggs and opposite the Marks and Spencer. Nearby retailers include; Crawshaws, McDonalds, Greggs, Marks and Spencer, Costa Coffee, Primark, New Look and Dorothy Perkins.

The location is popular with national retailers and commands a high footfall throughout the day being situated on a busy pedestrianised location on West Gate.