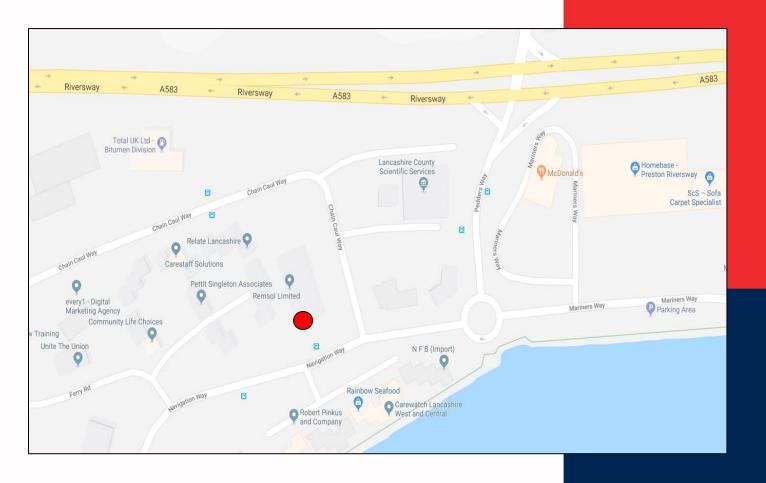

### **LOCATION**

The property is located within the well-established and popular Navigation Business Village, immediately off Navigation Way, which forms part of Riversway Docklands Estates. Situated at the westerly end of the Business Park a 10 minute drive from Preston City Centre, Junction 29 / 32 of the M6 motorway are all within a 15 minute drive and provide easy access into the remainder of the North West and national motorway network.