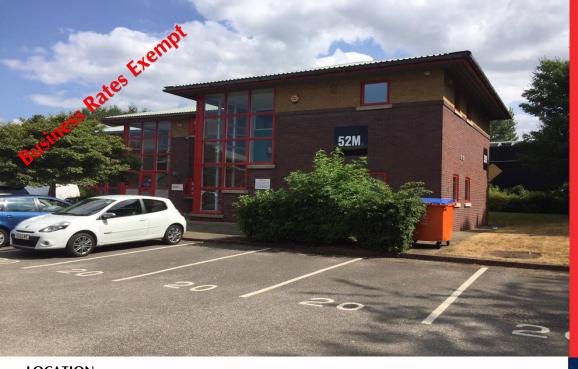

#### **DESCRIPTION**

The property comprises two storey, self-contained office accommodation of brick/block construction beneath a hipped roof within a landscaped site. The property benefits from:-

- Private meeting/training room to the ground floor
- Suspended ceiling with recessed
- Modern kitchen & WC facilities
- Intruder/ fire alarm

- Open plan layout to the second
- Double glazed aluminium doors and windows
- Perimeter three compartmental trunking at skirting level
- Entry phone system

Externally there are 4 dedicated parking spaces plus 1 visitor space

#### **FLOOR AREAS**

**Ground Floor** 560 sq ft (52 sq m) First Floor 570 sq ft (53 sq m) Total 1,130 sq ft (150 sq m)