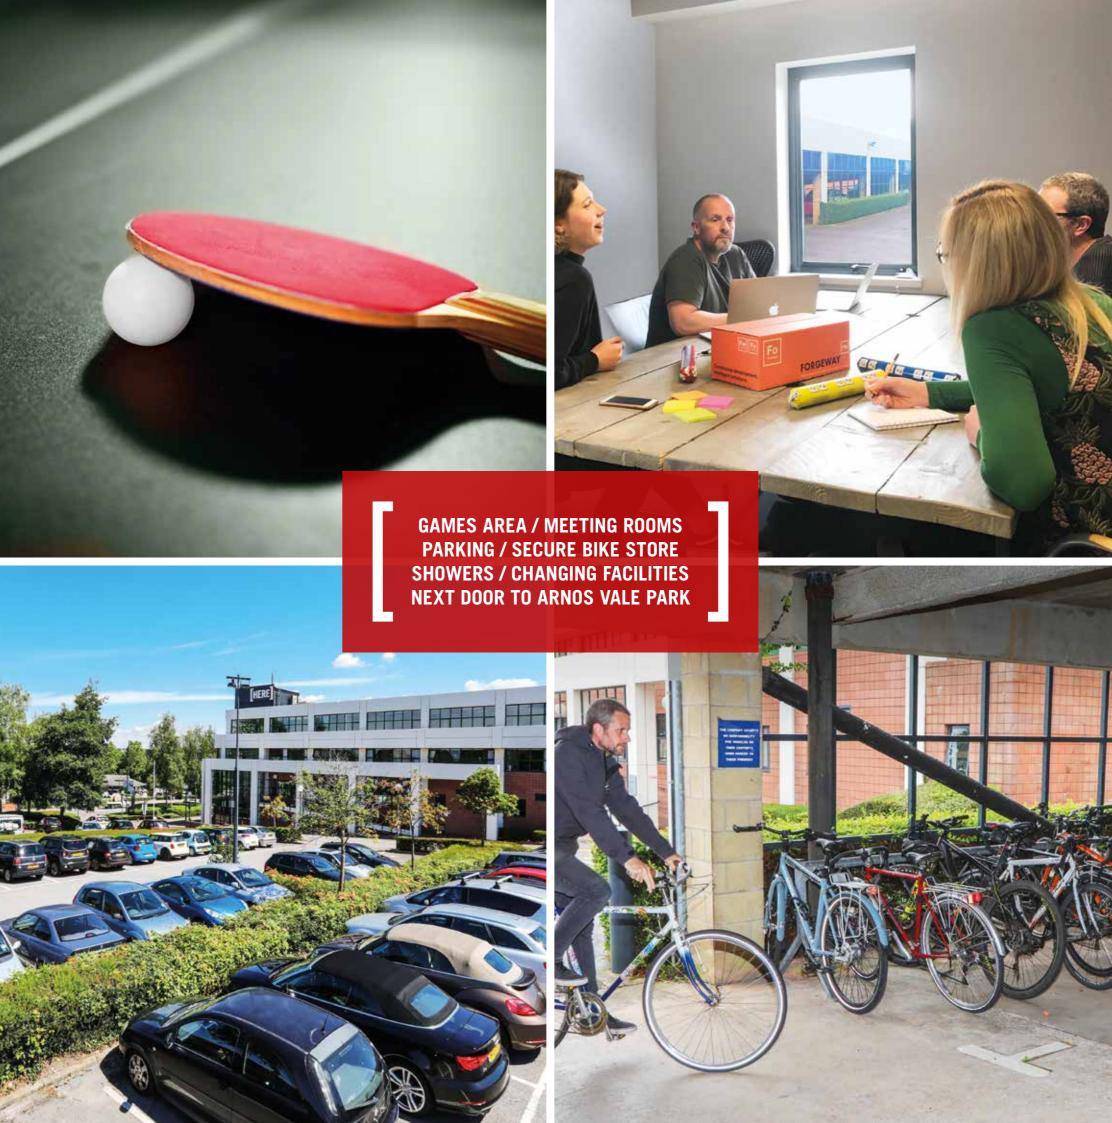

# WHAT'S HERE

EVERYTHING A BUSINESS REALLY NEEDS, RIGHT HERE.

A central city office space less than 1.5 miles from Temple Meads Station with over 220 parking spaces - a rare commodity in Bristol! We've also got an abundance of secure and sheltered bike storage if you prefer two wheels over four.

Everything you need is HERE, meeting rooms and break-out zones, super fast broadband and healthy on site fast-food and coffee thanks to Bristol's very own Friska. There's always something going on HERE, our social diary is packed with exclusive events for our tenants.

### NEAR HERE

ONLY A STONE'S THROW FROM THERE.

Located on the A4, HERE is just a short walk from Bristol Temple Meads train station with speedy rail links to Bath and on to London. We're also readily accessible from the City Centre and the M32 motorway.

If you fancy a walk in the park, we've got two to choose from either side of us. While you're out and about, pop across the road to Bocabar for pizza and a pint! Centrally located, it's easy to access all that Bristol has to offer, from shops galore at Cabot Circus, to drinks on the Harbourside you'll see why Bristol was named UK's Best Place To Live by The Sunday Times.