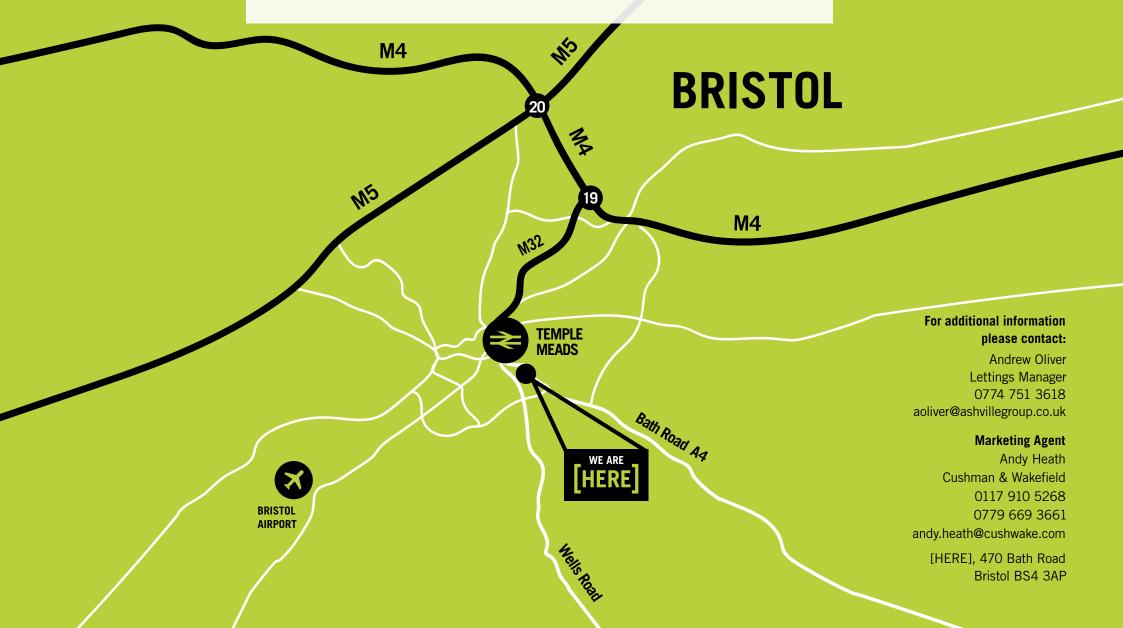

### NEAR HERE

ONLY A STONE'S THROW FROM THERE.

Located on the A4, HERE is just a short walk from Bristol Temple Meads train station with speedy rail links to Bath and on to London. We're also readily accessible from the City Centre and the M32 motorway.

If you fancy a walk in the park, we've got two to choose from either side of us. While you're out and about, pop across the road to Bocabar for pizza and a pint! Centrally located, it's easy to access all that Bristol has to offer, from shops galore at Cabot Circus, to drinks on the Harbourside you'll see why Bristol was named UK's Best Place To Live by The Sunday Times.