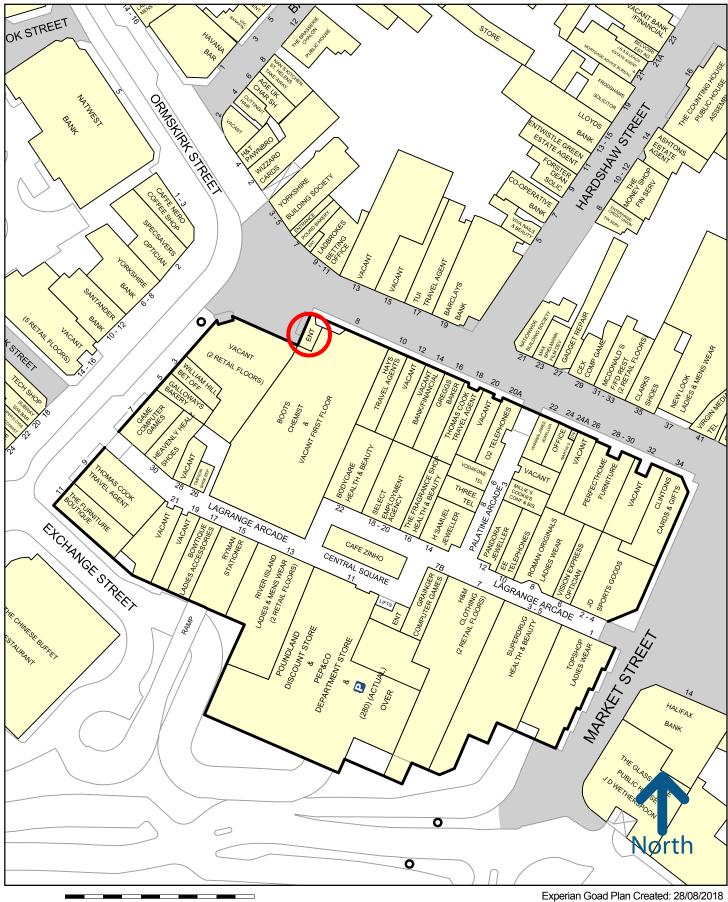

## Location

St Helens is a large Merseyside town located approximately 15 miles north west of Liverpool and 9 miles south of Wigan.

Occupying a prominent corner position on the pedestrianised Church Street and is a short walk from the entrance to the Church Square Shopping Centre. Nearby occupiers include **Boots**, **Caffe Nero**, **Greggs**, **Ladbrokes** and **Barclays**.