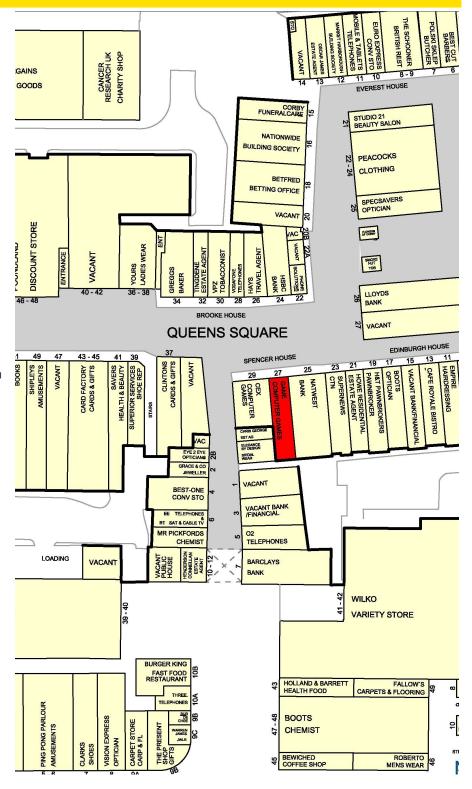

### **Key Highlights**

- The centre offers 500,000 sq ft of retail accommodation with anchor stores including TK Maxx, H&M, Primark, New Look and Wilkinsons. The town centre benefits from over 1,000 parking spaces and an annual footfall of 8 million.
- The unit occupies a prominent position in Corby town centre and is immediately adjacent to CEX
  and Natwest. Hays Travel is directly opposite with other nearby occupiers including Iceland, Greggs,
  The Works, Wilkinsons and Boots.