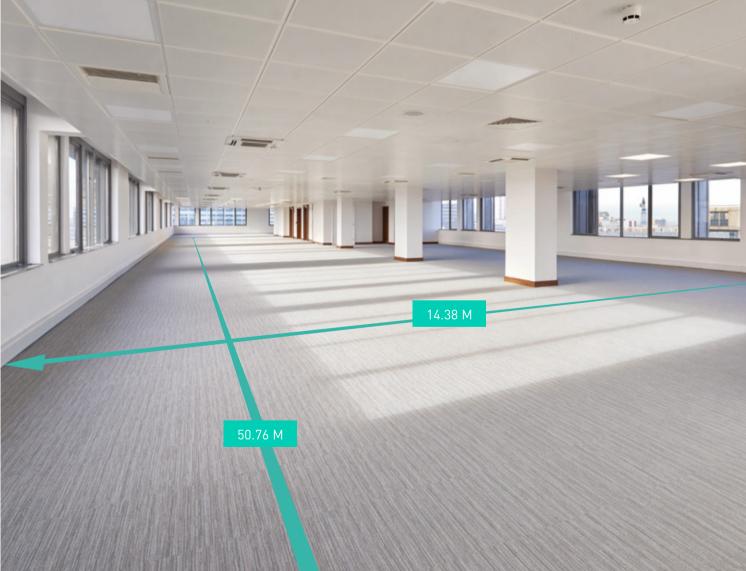

### TYPICAL FLOOR 604 SQ M, 6,506 SQ FT

THE LARGE OPEN PLAN FLOORPLATES ARE HIGHLY EFFICIENT AND FLEXIBLE.