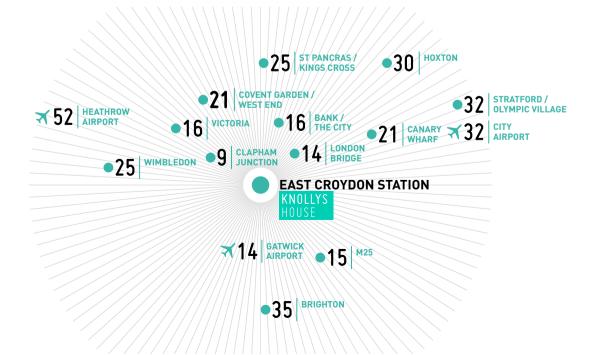

#### **TRAVEL TIMES: MINUTES**

CROYDON IS ONE OF LONDON'S BEST CONNECTED BUSINESS HUBS – LONDON BRIDGE, VICTORIA AND GATWICK AIRPORT ARE ALL ACCESSIBLE IN LESS THAN 16 MINUTES.