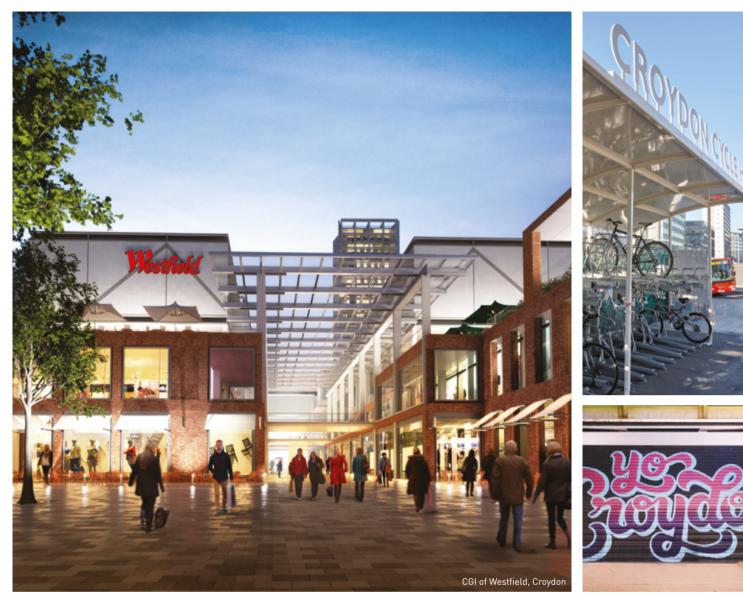

# KNOLLYS HOUSE

NEWLY REFURBISHED OFFICE SPACE

CROYDON WILL BE HOME TO A NEW WESTFIELD SHOPPING CENTRE FROM 2020, PROVIDING 1.5M SQ FT OF NEW RETAIL AND LEISURE SPACE.

# CROYDON IS BENEFITTING FROM A £5.3BN REGENERATION PROGRAMME OVER THE NEXT 5 YEARS

| SPECIFICATION                     | FLOOR | LET/ AVAILABLE | SQ FT  | SQ M  |
|-----------------------------------|-------|----------------|--------|-------|
| AIR CONDITIONING                  | 10    | Available      | 6,506  | 604.4 |
| NEWLY CARPETED FLOOR              | 9     | Available      | 6,506  | 604.4 |
| STUNNING NEW RECEPTION            | 8     | Available      | 6,506  | 604.4 |
|                                   | - 7   | Available      | 6,506  | 604.4 |
| NEW LED LIGHTING                  | 3     | Available      | 6,496  | 603.5 |
| NEW METAL TILED SUSPENDED CEILING | 2     | Available      | 9,685  | 899.8 |
| NEWLY REFURBISHED WCS AND SHOWERS | TOTAL | TOTAL          | 42,205 | 3,921 |