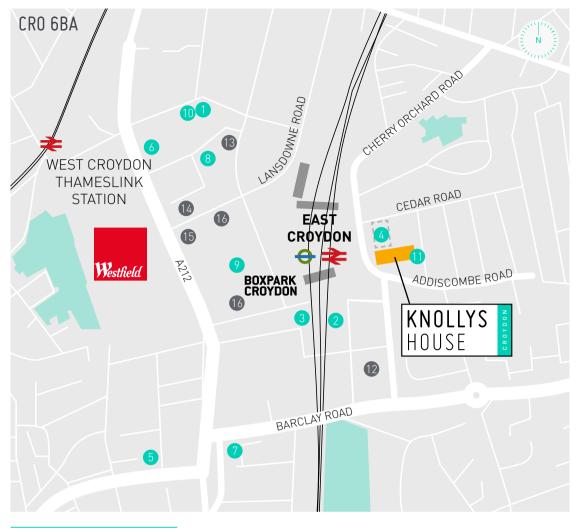

# KNOLLYS HOUSE IS SITUATED ON CHERRY ORCHARD ROAD, LESS THAN 2 MINUTES WALK FROM EAST CROYDON STATION.

BOXPARK CROYDON SPECIFICALLY FOCUSES ON FOOD AND BEVERAGES.

#### CORPORATE

- 1. AECOM
- AIG EUROPE LIMITED
  ALLIANZ
- 3. ALLIANZ
- AMERICAN EXPRESS
  CROYDON COUNCIL
- 6. HOME OFFICE UK BORDER AGENCY
- 7. LIVERPOOL VICTORIA
- 8. MOTT MACDONALD
- 9. PENSION PROTECTION FUND
- 10. ZURICH
- 11. THE BODYSHOP

#### HOTELS

- 12. CLARION COLLECTION CROYDON PARK
- 13. HAMPTON BY HILTON
- 14. THE LANSDOWNE
- 15. JURYS INN
- 16. PREMIER INN
- 17. TRAVELODGE