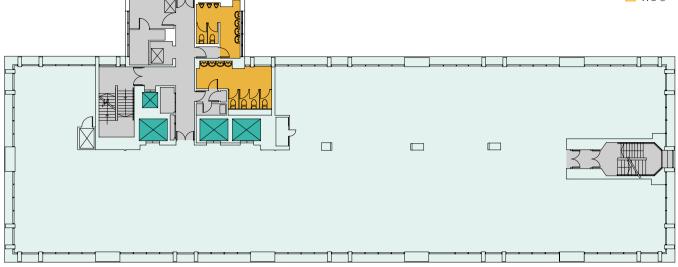

### TYPICAL FLOOR 604 SQ M, 6,506 SQ FT

THE LARGE OPEN PLAN FLOORPLATES ARE HIGHLY EFFICIENT AND FLEXIBLE.