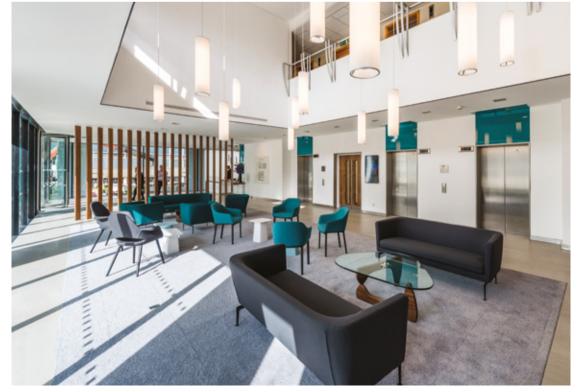

## WELCOME

KNOLLYS HOUSE HAS UNDERGONE A TRANSFORMATION, PROVIDING A TOTAL OF 80,000 SQ FT OF NEWLY REFURBISHED, EFFICIENT OFFICE SPACE, LESS THAN A 2 MINUTE WALK FROM EAST CROYDON STATION.

THE STUNNING NEW RECEPTION PROVIDES A FRESH WELCOME TO THE BUILDING AS WELL AS OFFERING TENANTS INFORMAL BREAK OUT SPACE IN THE NEW SEATING AREA. THIS EXTENDS OUTSIDE INTO THE PAVED COURTYARD AREA WITH NEW SEATING AND PLANTING.