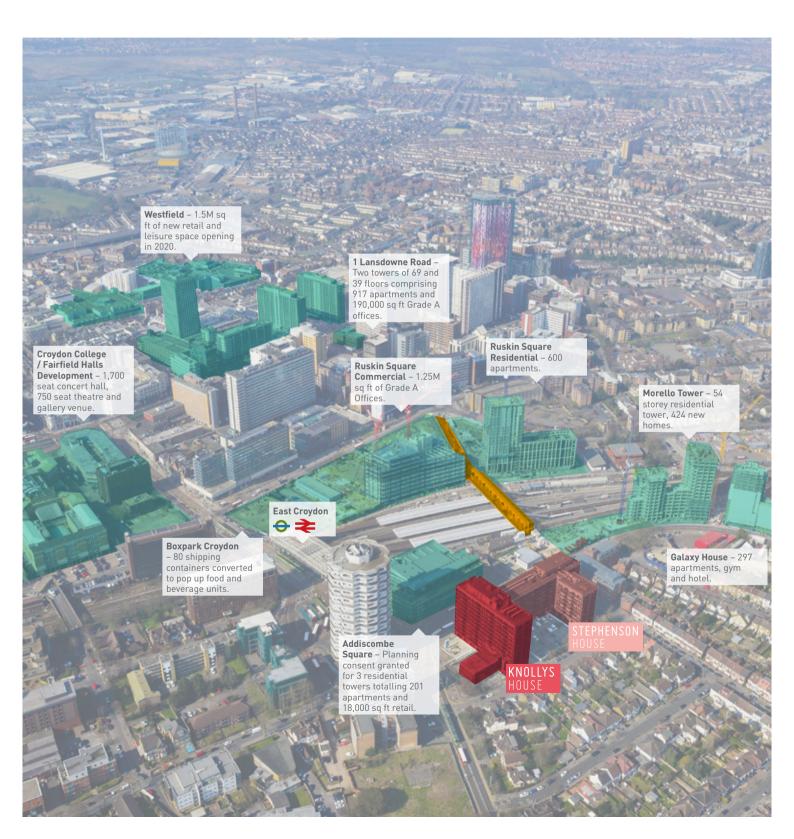

# CROYDON IS BENEFITTING FROM A £5.3BN REGENERATION PROGRAMME OVER THE NEXT 5 YEARS

| SPECIFICATION                     | FLOOR | LET/ AVAILABLE | SQ FT  | SQ M  |
|-----------------------------------|-------|----------------|--------|-------|
| AIR CONDITIONING                  | 10    | Available      | 6,506  | 604.4 |
| NEWLY CARPETED FLOOR              | 9     | Available      | 6,506  | 604.4 |
| STUNNING NEW RECEPTION            | 8     | Available      | 6,506  | 604.4 |
|                                   | - 7   | Available      | 6,506  | 604.4 |
| NEW LED LIGHTING                  | 3     | Available      | 6,496  | 603.5 |
| NEW METAL TILED SUSPENDED CEILING | 2     | Available      | 9,685  | 899.8 |
| NEWLY REFURBISHED WCS AND SHOWERS | TOTAL | TOTAL          | 42,205 | 3,921 |