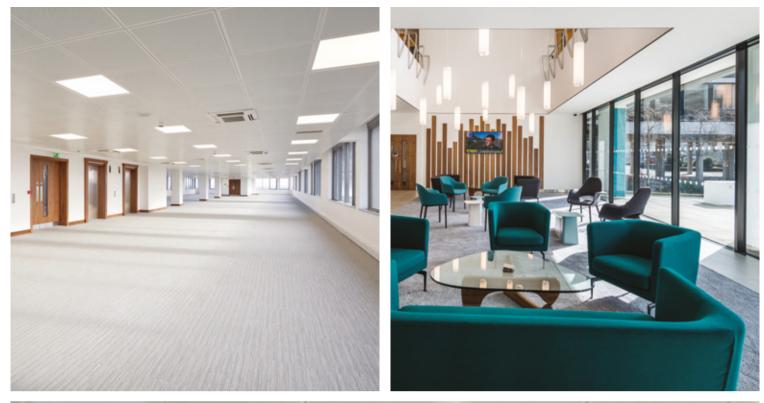

### TYPICAL FLOOR 604 SQ M, 6,506 SQ FT

THE LARGE OPEN PLAN FLOORPLATES ARE HIGHLY EFFICIENT AND FLEXIBLE.