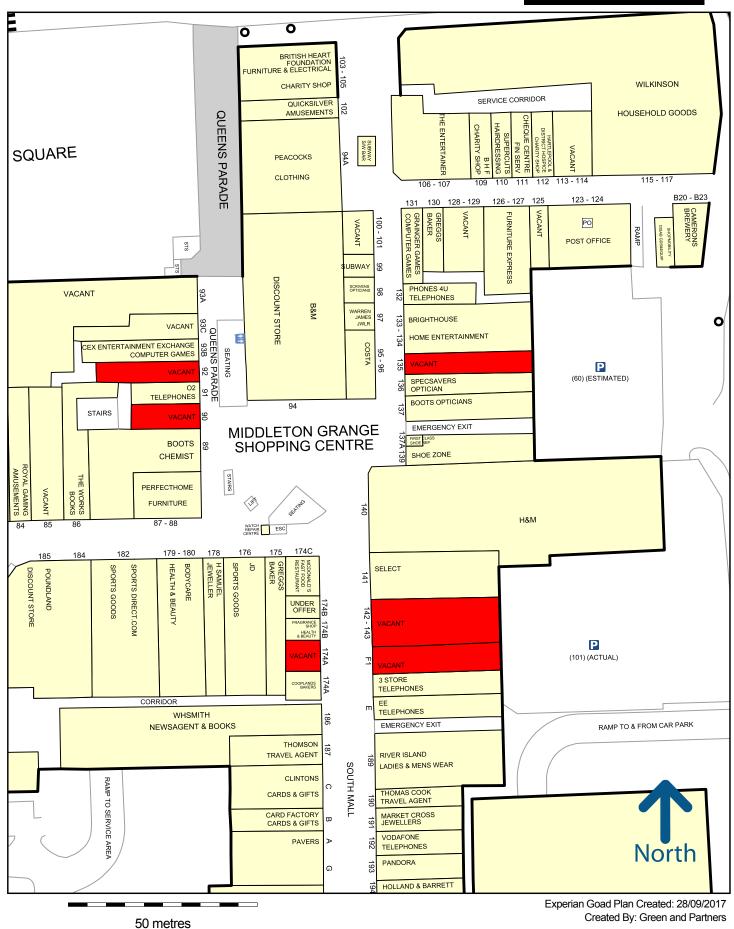

## **AVAILABLE UNITS:**

| Unit    | Area                                 | Quoting Rent | Business Rates<br>Payable | Service Charge |
|---------|--------------------------------------|--------------|---------------------------|----------------|
| F1      | 1,733 sq. ft.                        | £50,000      | £19,689.00                | £19,307        |
| 142-143 | 4,200 sq. ft.                        | £75,000      | £46,224.00                | £46,224        |
| 174A    | 409 sq. ft.                          | £22,500      | £ 9,699.50                | £ 9,482        |
| 135     | 2,034 sq. ft. GF<br>1,349 sq. ft. FF | £43,000      | £19,689.00                | £19,307        |
| 90      | 959 sq. ft.                          | £35,000      | £15,611.00                | £15,309        |
| 92      | 1,648 sq. ft.                        | £40,000      | £15,262.00                | £14,966        |