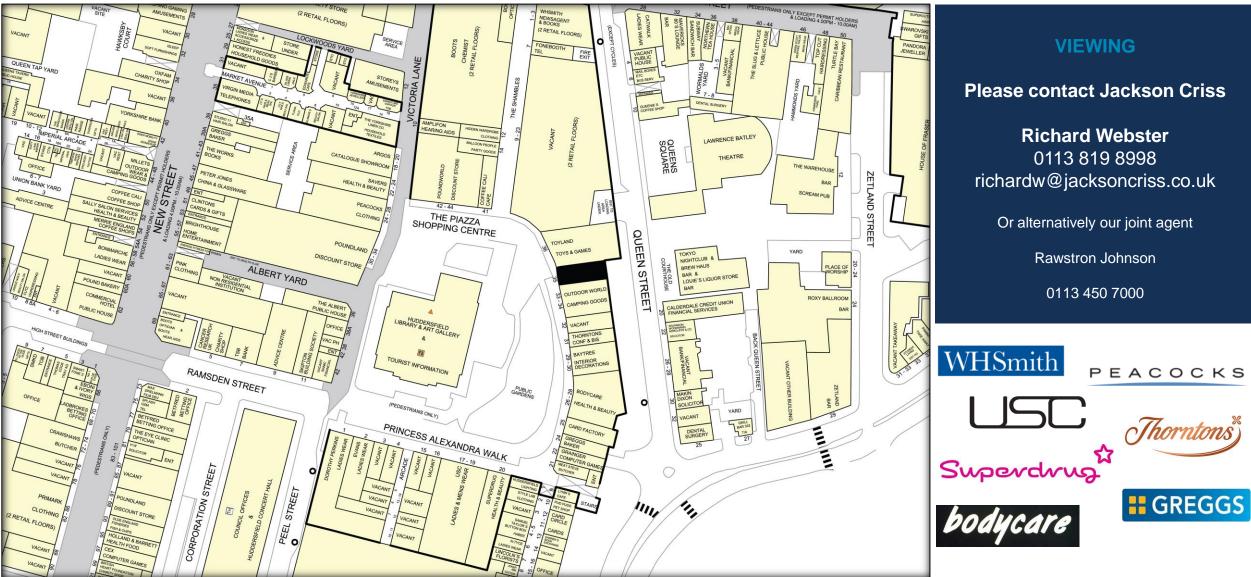

## HUDDERSFIELD - 35 PRINCESS ALEXANDRA WALK - THE PIAZZA SHOPPING CENTRE

- The Piazza Shopping Centre is located in the heart of Huddersfield
- Opposite Huddersfield University 24,000 students
- Tenants include Superdrug, USC, Boots, WH Smith, Thorntons and Greggs.