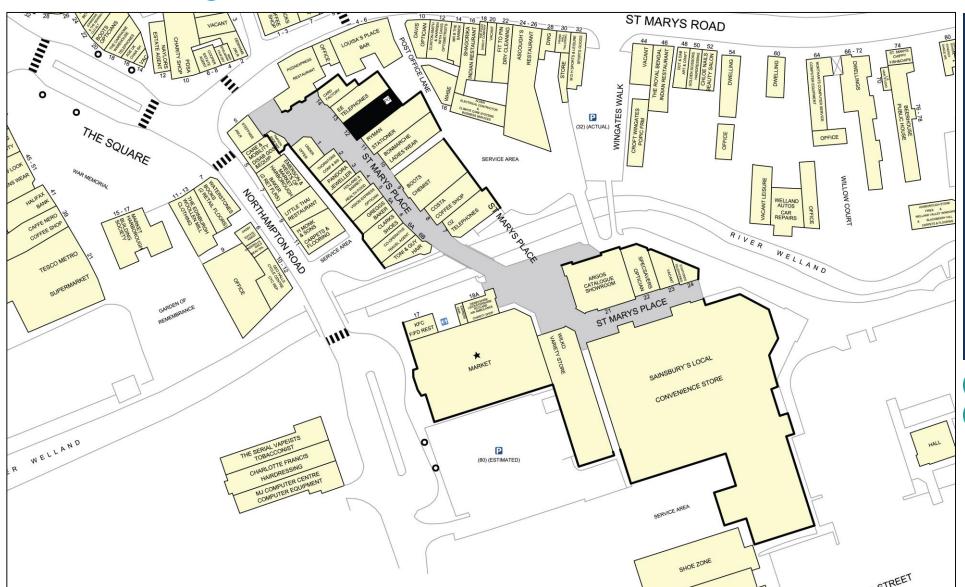

## MARKET HARBOROUGH - UNIT 12 ST MARY'S PLACE SHOPPING CENTRE

- St Mary's Place is the leading retail destination in the affluent Leicestershire town of Market Harborough.
- Occupiers within St Mary's Place include Pizza Express, EE, Pandora, Boots, Clarks, Costa, Rymans and Wilkinson's, with Sainsbury's anchoring and offering 400+ car parking spaces.