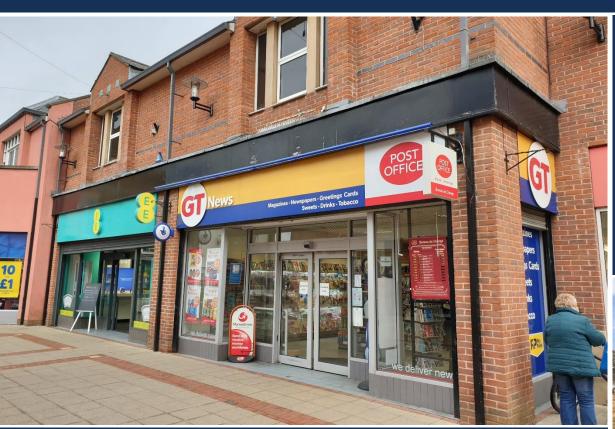

## MARKET HARBOROUGH - UNIT 12 ST MARY'S PLACE SHOPPING CENTRE

- St Mary's Place is the leading retail destination in the affluent Leicestershire town of Market Harborough.
- Occupiers within St Mary's Place include Pizza Express, EE, Pandora, Boots, Clarks, Costa, Rymans and Wilkinson's, with Sainsbury's anchoring and offering 400+ car parking spaces.

#### TO LET

New effectively full repairing and insuring lease for a term to be agreed, subject to 5 yearly upwards only rent reviews.

#### **RENT**

£73,000 per annum exclusive.

FLOOR AREAS SQ FT SQ M
Ground Floor: 1,535 142.61
First Floor Store: 743 69.03