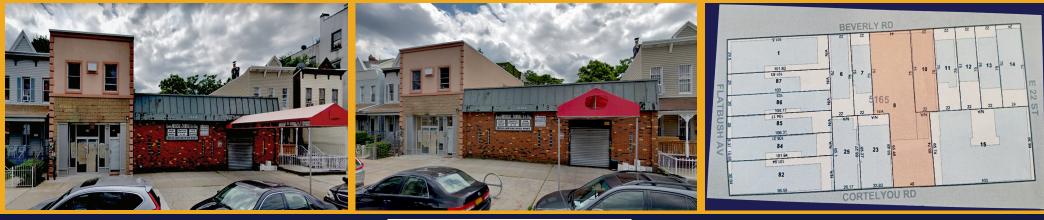

## 2146-50 Beverley Road, Brooklyn NY 11226 A.K.A. 2145-7 Cortelyou Road

Between East 22nd Street & Flatbush Avenue

Description:

2 Adjacent properties with a 1 story medical office building and a 2 stoy mixed-use building that can be delivered vacant. The combined lots offer an opportunity to develop a block-thru residential property.

Block/Lot: # of Stories: Lot Size:

Built Size: Lot Area: **Built SF:** Air Rights: Buildable: Zoning: F.A.R.: Assessment: Taxes (18/19) 2146 Beverly Road 5165/8 1 44' x 75' (Beverley -R6B); 40' x 65.74' (Cortelyou -R6A) 44' x 100' (IRR.) 5,930 sq. ft. 4,275 sq. ft. 10,214 sq.ft (approx.) 14,489 sq. ft (approx.) R6B/R6A (split zoning) 2 & 3 (as built: .72) \$282,693 \$29,722 2150 Beverly Road 5165/10 2 22' x 75' 1,650 sq. ft. 2,644 sq. ft. 656 sq. ft (approx.) 3,300 sq. ft (approx.) R6B 2 (as built: 1.6) \$200,293 \$21,059

Total 5165/8 & 10 N/A 66' x 75' (Beverley-R6B); 40' x 65.74' (Cortelyou-R6A) N/A 7,580 sq. ft. 6,919 sq. ft. 10,870 sq. ft (approx.) 17,789 sq. ft (approx.) R6B/R6A 2 & 3 (as built: .91) \$482,986 \$50,781