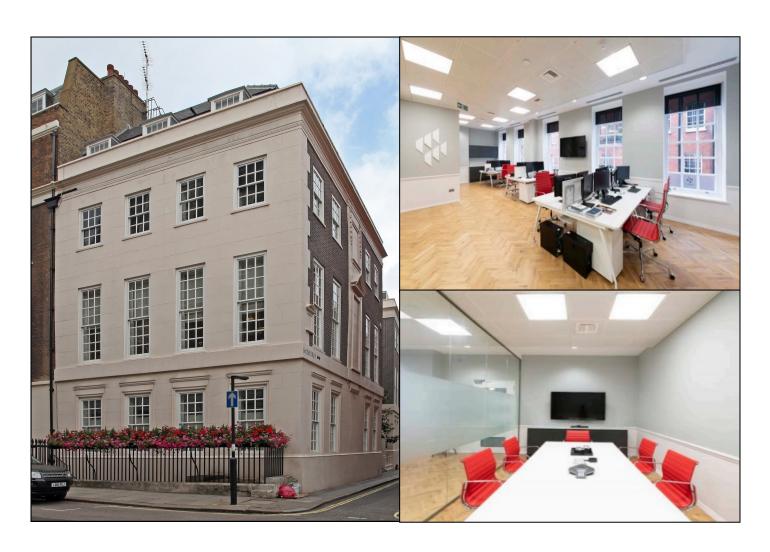

# 86 Brook Street, London W1

High Quality, Fitted Office To Let

Raised Ground Floor - 791 sq ft (73m<sup>2</sup>)

- Fitted to provide a meeting room, open plan space & kitchen
- 5 large sash windows
- Excellent floor to ceiling height
- Air conditioning

#### **Description**

The available office is located on the raised, part ground floor (791 sq ft) and is accessed directly from a high quality, manned reception. It is fitted out to a high standing, providing:

- Open plan space to seat eight (although more desks could be installed)
- Meeting room to seat six
- Large kitchenette
- Beautiful parquet floor

There are male and female WC facilities in the common parts as well as bicycle racks, showers and changing facilities in the basement. The furniture can also be made available by separate arrangement,