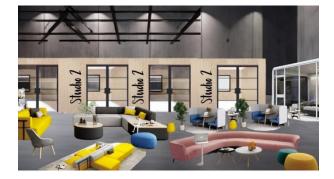

**Studio by Cubework,** in Hobart City, IN covering 72,061 square feet of creative studio spaces merges Online and offline worlds blending e-commerce with Retail.

It features a mix of online commerce and offline Cultural tourism. The studios will host hundreds Of live broadcast, welcome new businesses, and House an inventory of retail studio spaces for your Online or offline fulfillment.

- Salon Studios
- Retail Studios
- Live Stream Studios
- Conference Rooms
- Coworking
- Indoor Pickleball
- 2<sup>nd</sup> floor 72,061 SF Available Space

• Studio space: 300 SF- 10,000 SF divisible