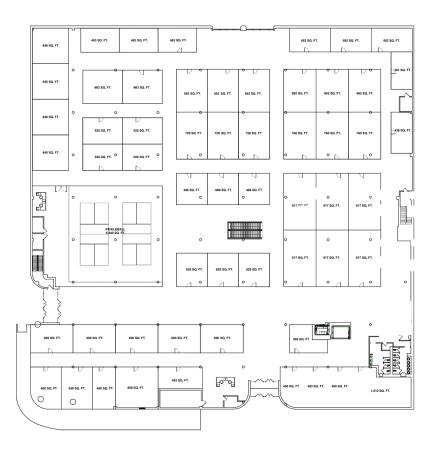

- Salon Studios
- Retail Studios
- Live Stream Studios
- Conference Rooms
- Coworking
- Indoor Pickleball
- 2<sup>nd</sup> floor 72,061 SF Available Space

• Studio space: 300 SF- 10,000 SF divisible

## Site Plan

Second Floor: 72,061 SF Available for Lease

First Floor: Retail Studio Spaces: 300 SF- 5000 SF