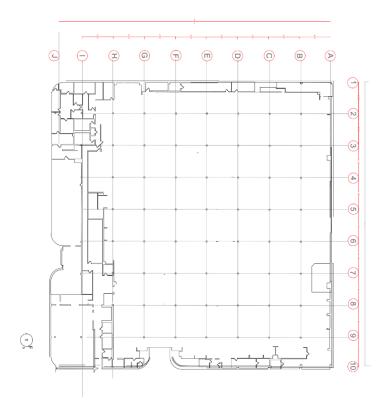

## Site Plan

Second Floor: 72,061 SF Available for Lease

First Floor: Retail Studio Spaces: 300 SF- 5000 SF