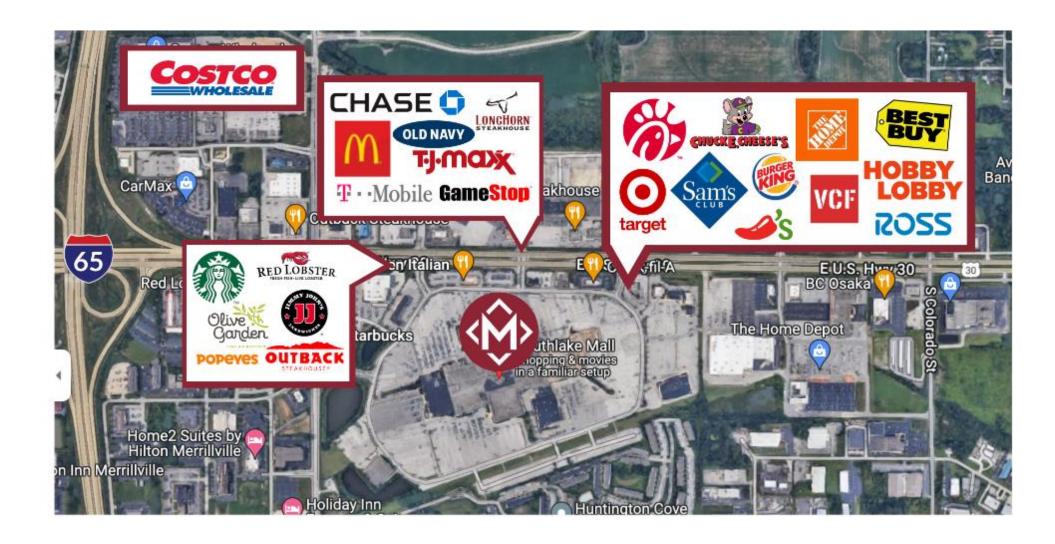

## **LOCATION**

| Address:         | 1995 Southlake Mall,<br>Merrillville, IN 46410 |
|------------------|------------------------------------------------|
| Google Map Link: | Link                                           |
| Site:            | 12.23 Acres Total                              |

## 1995 SOUTHLAKE MALL, MERRILLVILLE IN 46410