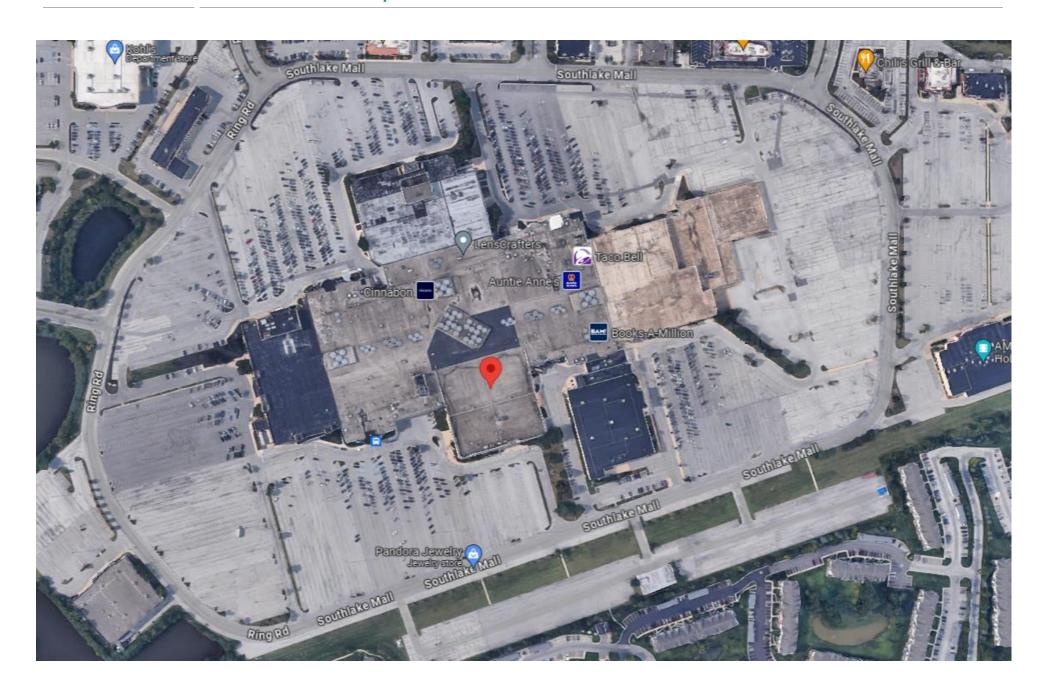

## **LOCATION**

| Address:         | 1995 Southlake Mall,<br>Merrillville, IN 46410 |
|------------------|------------------------------------------------|
| Google Map Link: | Link                                           |
| Site:            | 12.23 Acres Total                              |

## 1995 SOUTHLAKE MALL, MERRILLVILLE IN 46410