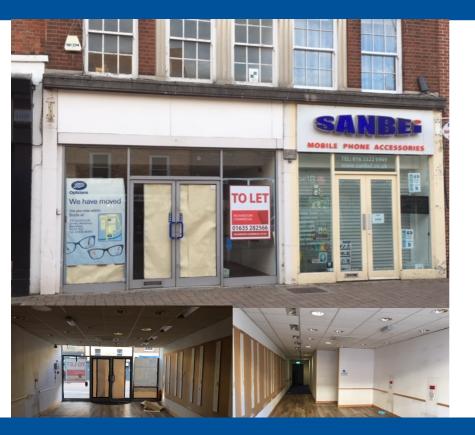

## Newbury - 32A Northbrook Street, RG14 1DJ

#### **A1 RETAIL UNIT TO LET**

|                         | SQ FT |
|-------------------------|-------|
| Ground floor sales area | 932   |
| First Floor Ancillary   | 303   |
| TOTAL                   | 1,235 |
| ITZA                    | 485   |

#### **KEY FACTS**

- Prime retail unit in busy pedestrianised area
- First floor staff/ storage area
- Suitable for other uses, subject to planning
- Nearby occupiers include Sofa Workshop, Jigsaw, Mint Velvet.