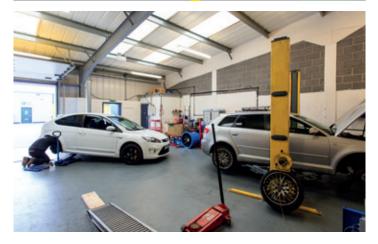

The 11 offices range from 370 to 800  ${\rm ft^2}$  (34 to 74  ${\rm m^2}$ ) and each has its own services with lighting, heating and carpets.

The 13 workshops range from 725 to 1,500 ft<sup>2</sup> (67 to 139 m<sup>2</sup>) and benefit from powered roller shutter doors, 3-phase electricity, lighting and WC facilities.