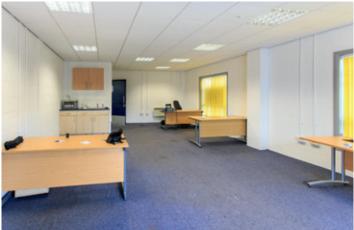

### **Overview**

Flexspace Mansfield is a modern business centre providing a range of furnished offices, workshops and studios that are available on flexible terms.

The centre is fully telecoms & IT enabled and provides free car parking.

The 11 offices range from 370 to 800  ${\rm ft^2}$  (34 to 74  ${\rm m^2}$ ) and each has its own services with lighting, heating and carpets.

The 13 workshops range from 725 to 1,500 ft<sup>2</sup> (67 to 139 m<sup>2</sup>) and benefit from powered roller shutter doors, 3-phase electricity, lighting and WC facilities.