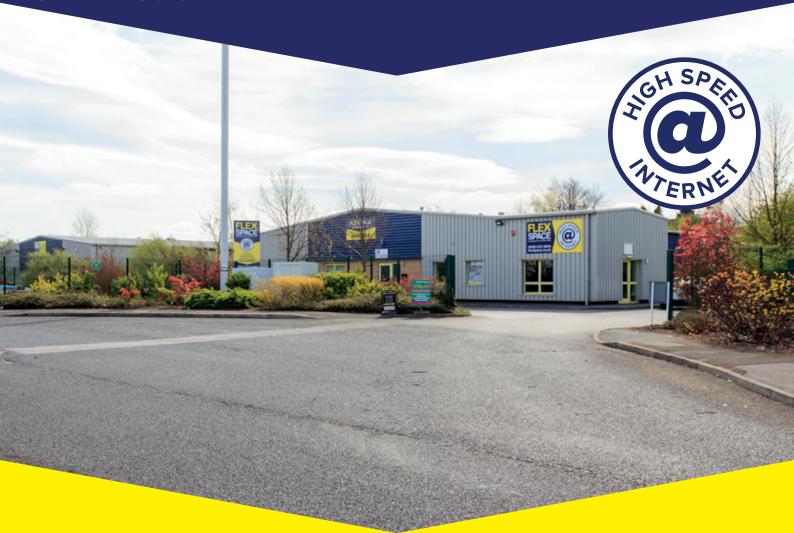

### **Overview**

Flexspace Mansfield is a modern business centre providing a range of furnished offices, workshops and studios that are available on flexible terms.

The centre is fully telecoms & IT enabled and provides free car parking.