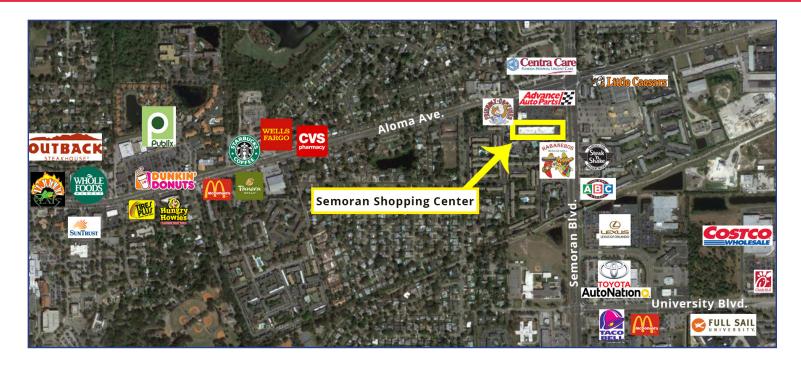

## **Surrounding Retailers**

#### **PROPERTY FEATURES:**

- Located at one of the main intersections in Winter Park on the corner of SR 436/ Semoran Blvd. and Aloma Ave.
- Free standing 5,200 SF building
- Minutes from Downtown Winter Park, Rollins College and Full Sail University
- Co-tenantsinclude:FriendlyCon ines,LaGranja and Habaneros Mexican Grill
- Elevated Pylon Signage
- Asking Lease Rate: \$130,000 per year.