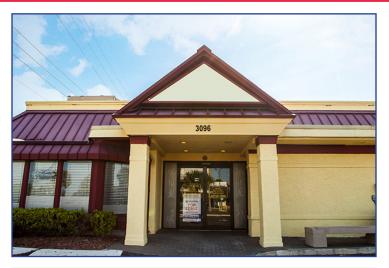

# 5,200 SF Restaurant Building

At Semoran Shopping Center

FOR LEASE | RESTAURANT

## 3096 ALOMA AVE. WINTER PARK, FL 32792

#### **PROPERTY FEATURES:**

- Located at one of the main intersections in Winter Park on the corner of SR 436/ Semoran Blvd. and Aloma Ave.
- Free standing 5,200 SF building
- Minutes from Downtown Winter Park, Rollins College and Full Sail University
- Co-tenantsinclude:FriendlyCon ines,LaGranja and Habaneros Mexican Grill
- Elevated Pylon Signage
- Asking Lease Rate: \$130,000 per year.