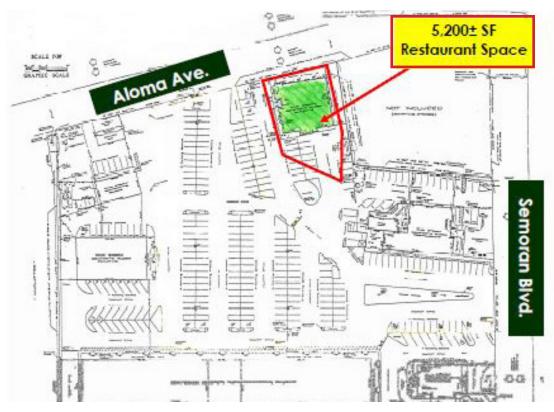

# 5,200 SF Restaurant Building

At Semoran Shopping Center

FOR LEASE | RESTAURANT

#### **PROPERTY FEATURES:**

- Located at one of the main intersections in Winter Park on the corner of SR 436/ Semoran Blvd. and Aloma Ave.
- Free standing 5,200 SF building
- Minutes from Downtown Winter Park, Rollins College and Full Sail University
- Co-tenantsinclude:FriendlyCon ines,LaGranja and Habaneros Mexican Grill
- Elevated Pylon Signage
- Asking Lease Rate: \$130,000 per year.